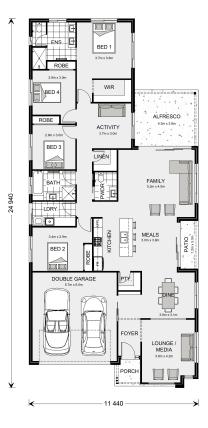

## Oceanside 255

⊨ 4 🗁 2.5 🔂 2

Lot 19 MacGillivray Road, Peterborough Land Area: 738 m<sup>2</sup>

\* Price listed is indicative only and does not include stamp duty, legal fees or conveyancing costs. Images may depict optional upgrades including fixtures, fencing, landscaping, features, facades, finishes and/or other items which are not included in the stated price. Further information overleaf. For further information, please talk to a New Homes Consultant or visit our website at https://www.gjgardner.com.au/house-and-land-pricing.

\* Package price is based on Oceanside 255 standard floor plan and standard façade (may be smaller than façade shown). Package may be subject to developer's design review panel, council final approval and G.J. Gardner Homes procedure of purchase. Package price excludes stamp duty on land, legal fees and conveyancing costs (including 6 Legal/74189757\_2 transfer of title and searches). Prices are current as of December 4, 2024 and are inclusive of GST. Prices may change without notice. Packages are subject to availability. Package subject to two separate contracts relating to the building and the land respectively. Photographs may depict fixtures, finishes and features not supplied by G.J Gardner Homes. Excluded items may include but are not limited to landscaping items such as planter boxes, retaining walls, water features, pergolas, screens, driveways and decorative items such as fencing and outdoor kitchens or barbeques. Photographs may also depict inclusions not forming part of the standard design and which may be subject to additional costs. This design and illustration remains the property of G.J Gardner Homes and may not be reproduced in whole or in part without written consent. For detailed home pricing, please talk to a New Homes Consultant or visit our website at https://www.gjgardner.com.au/house-and-land-pricing. Almirh Pty Ltd trading as G.J. Gardner Homes - Warrnambool. Builders License CDB-U49472.