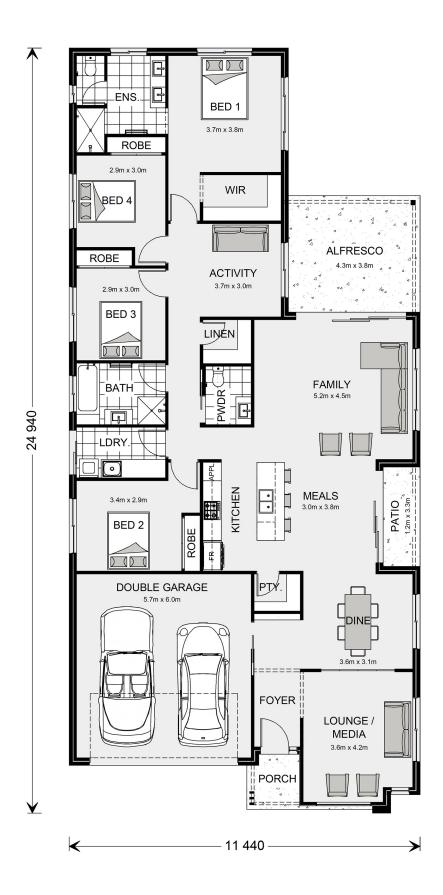

## Oceanside 255

⊨ 4 🗁 2.5 🔂 2

Lot 19 MacGillivray Road, Peterborough Land Area: 738 m<sup>2</sup>

\* Price listed is indicative only and does not include stamp duty, legal fees or conveyancing costs. Images may depict optional upgrades including fixtures, fencing, landscaping, features, facades, finishes and/or other items which are not included in the stated price. Further information overleaf. For further information, please talk to a New Homes Consultant or visit our website at https://www.gjgardner.com.au/house-and-land-pricing.

\* Package price is based on Oceanside 255 standard floor plan and standard façade (may be smaller than façade shown). Package may be subject to developer's design review panel, council final approval and G.J. Gardner Homes procedure of purchase. Package price excludes stamp duty on land, legal fees and conveyancing costs (including 6 Legal/74189757\_2 transfer of title and searches). Prices are current as of December 4, 2024 and are inclusive of GST. Prices may change without notice. Packages are subject to availability. Package subject to two separate contracts relating to the building and the land respectively. Photographs may depict fixtures, finishes and features not supplied by G.J Gardner Homes. Excluded items may include but are not limited to landscaping items such as planter boxes, retaining walls, water features, pergolas, screens, driveways and decorative items such as fencing and outdoor kitchens or barbeques. Photographs may also depict inclusions not forming part of the standard design and which may be subject to additional costs. This design and illustration remains the property of G.J Gardner Homes and may not be reproduced in whole or in part without written consent. For detailed home pricing, please talk to a New Homes Consultant or visit our website at https://www.gjgardner.com.au/house-and-land-pricing. Almirh Pty Ltd trading as G.J. Gardner Homes - Warrnambool. Builders License CDB-U49472.