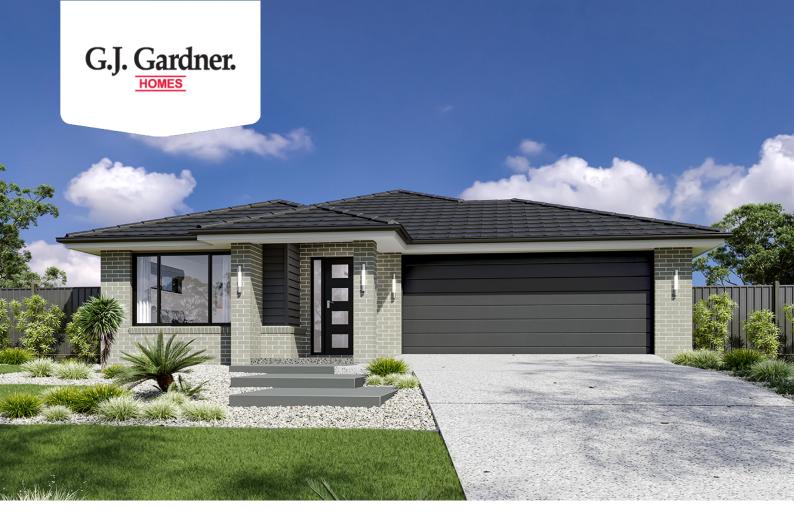

## **Bridgewater 194**

⊨ 4 🗁 2 🚍 2

## 19 Luis, Ballan

Land Area: 804 m<sup>2</sup>

Contact Nicole Alexander on 0488012778

## Inclusions:

- + Metal Roof
- + Ducted Heating
- + Reece Fittings and Fittings
- + Westinghouse Appliances
- + Flyscreens to all Openable Windows

\* Price listed is indicative only and does not include stamp duty, legal fees or conveyancing costs. Images may depict optional upgrades including fixtures, fencing, landscaping, features, facades, finishes and/or other items which are not included in the stated price. Further information overleaf. For further information, please talk to a New Homes Consultant or visit our website at https://www.gjgardner.com.au/house-and-land-pricing.