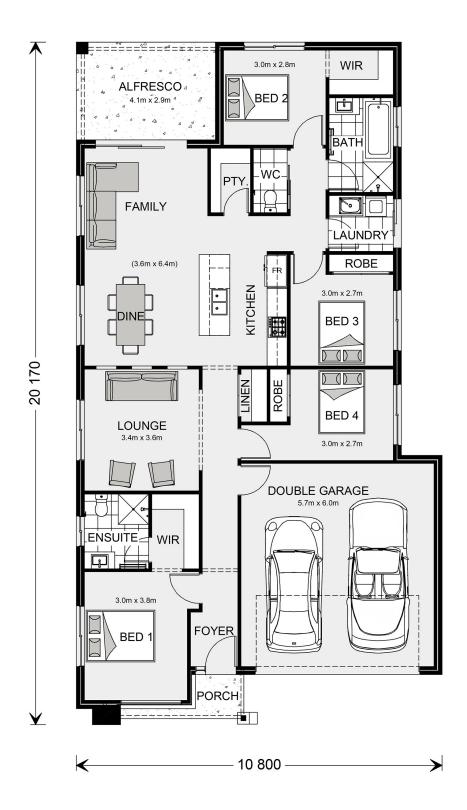

## **Bridgewater 194**

⊨ 4 🗁 2 🚍 2

## 19 Luis, Ballan

Land Area: 804 m<sup>2</sup>

Contact Nicole Alexander on 0488012778

## Inclusions:

- + Metal Roof
- + Ducted Heating
- + Reece Fittings and Fittings
- + Westinghouse Appliances
- + Flyscreens to all Openable Windows

\* Price listed is indicative only and does not include stamp duty, legal fees or conveyancing costs. Images may depict optional upgrades including fixtures, fencing, landscaping, features, facades, finishes and/or other items which are not included in the stated price. Further information overleaf. For further information, please talk to a New Homes Consultant or visit our website at https://www.gjgardner.com.au/house-and-land-pricing.