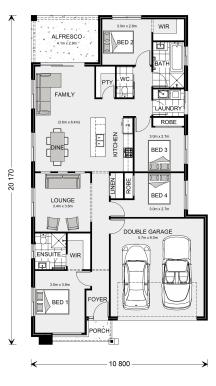

## **Bridgewater 194**

⊨ 4 🗁 2 🚍 2

## 19 Luis, Ballan

Land Area: 804 m<sup>2</sup>

Contact Nicole Alexander on 0488012778

## Inclusions:

- + Metal Roof
- + Ducted Heating
- + Reece Fittings and Fittings
- + Westinghouse Appliances
- + Flyscreens to all Openable Windows

\* Price listed is indicative only and does not include stamp duty, legal fees or conveyancing costs. Images may depict optional upgrades including fixtures, fencing, landscaping, features, facades, finishes and/or other items which are not included in the stated price. Further information overleaf. For further information, please talk to a New Homes Consultant or visit our website at https://www.gjgardner.com.au/house-and-land-pricing.