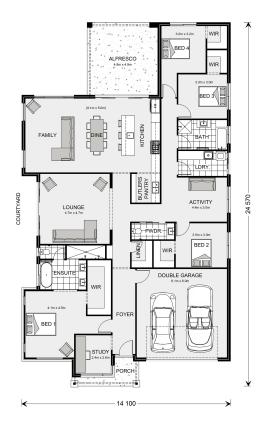

## Long Bay 301

1917 Uplands Crescent, Melton South

Land Area: 518 m<sup>2</sup>

Contact David Buchanan on 0436 013 223

## Inclusions:

- + Walk in Robes to All Bedrooms
- + Reece fittings and Fixtures
- + Carpet, Laminate and Tiles throughout home
- + Ducted Heating and Evaporative Cooling
- + Site costs included
- + Metal roof and covered Alfresco