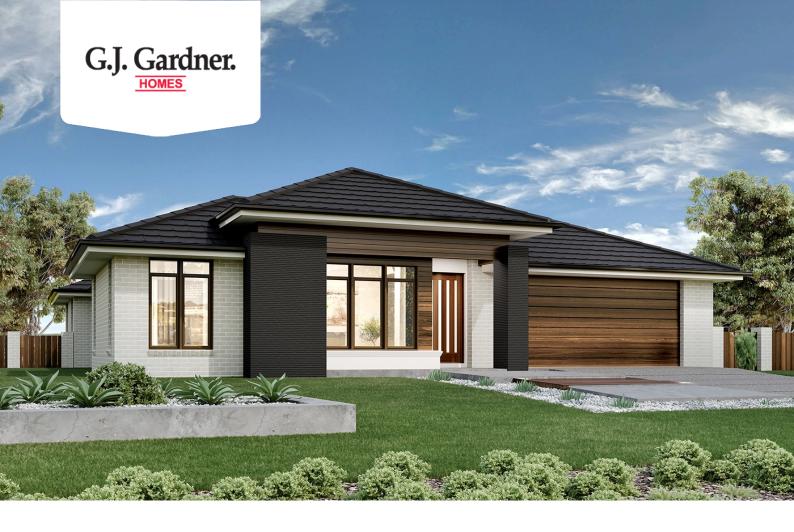

## Long Bay 301

1917 Uplands Crescent, Melton South

Land Area: 518 m<sup>2</sup>

Contact David Buchanan on 0436 013 223

## Inclusions:

- + Walk in Robes to All Bedrooms
- + Reece fittings and Fixtures
- + Carpet, Laminate and Tiles throughout home
- + Ducted Heating and Evaporative Cooling
- + Site costs included
- + Metal roof and covered Alfresco