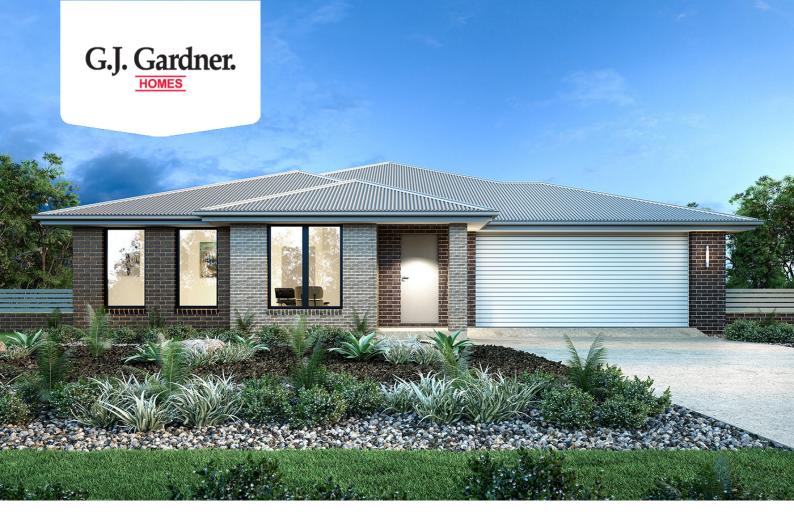

## Springbrook 300 (Pre NCC22)

⊨ 4 🗁 2 🚍 2

### 1917 Uplands Crescent, Melton South

Land Area: 518 m<sup>2</sup>

Contact David Buchanan on 0436 013 223

#### Inclusions:

- + Reece fittings and fixtures
- + Ducted heating and Evaporative cooling
- + Carpet, Laminate and Tiles throughout
- + Site Costs
- + Metal roof and covered Alfresco
- + Westinghouse appliances