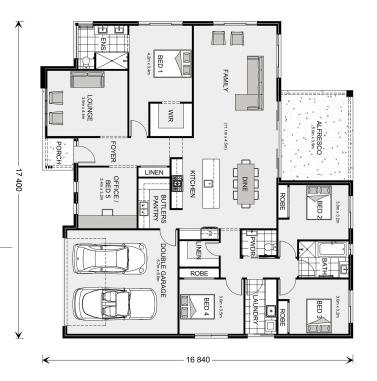

## Wide Bay 262

**□** 5 **□** 2.5 **□** 2

110 Breed Street, Traralgon

Land Area: 426 m<sup>2</sup>

Contact Kylie Moloney on 0448458683

## Inclusions:

+ Office / 5th Bedroom option

<sup>\*</sup> Price listed is indicative only and does not include stamp duty, legal fees or conveyancing costs. Images may depict optional upgrades including fixtures, fencing, landscaping, features, facades, finishes and/or other items which are not included in the stated price. Further information overleaf. For further information, please talk to a New Homes Consultant or visit our website at https://www.gjgardner.com.au/house-and-land-pricing.