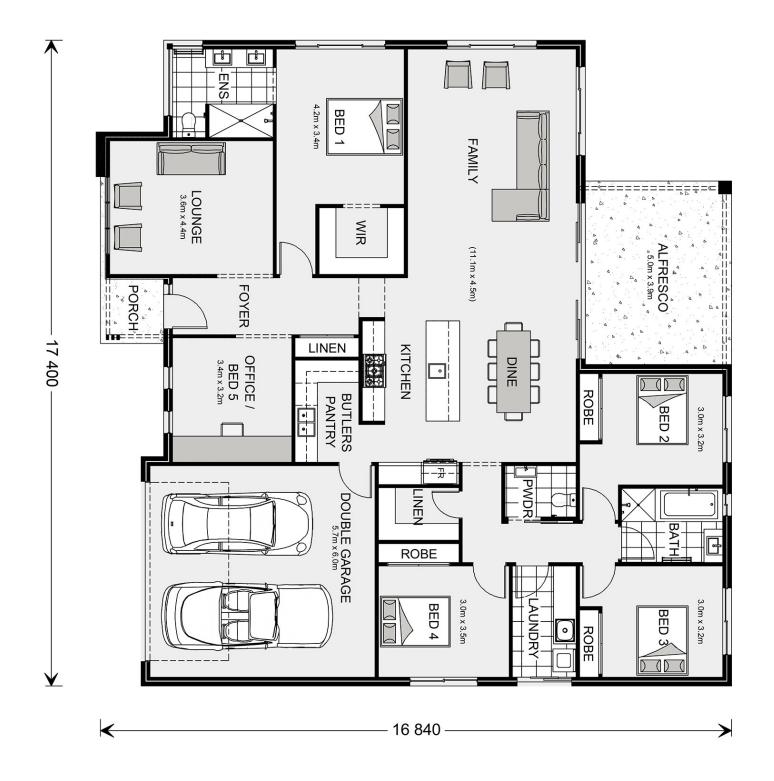

## Wide Bay 262

**□** 5 **□** 2.5 **□** 2

110 Breed Street, Traralgon

Land Area: 426 m<sup>2</sup>

Contact Kylie Moloney on 0448458683

## Inclusions:

+ Office / 5th Bedroom option

<sup>\*</sup> Price listed is indicative only and does not include stamp duty, legal fees or conveyancing costs. Images may depict optional upgrades including fixtures, fencing, landscaping, features, facades, finishes and/or other items which are not included in the stated price. Further information overleaf. For further information, please talk to a New Homes Consultant or visit our website at https://www.gjgardner.com.au/house-and-land-pricing.