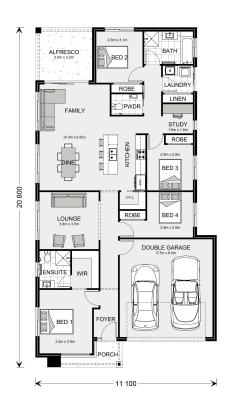

## Inclusions:

- + Colorbond Roof, Fascia and Gutters + 450mm Eaves to the Whole Home
- + Full Floor Coverings (Carpet and Vinyl Planks)
- + Ducted Gas Heating and Evap Cooling
- + 40m2 Plain Concrete for a Driveway

<sup>\*</sup> Package price is based on Bridgewater 205 standard floor plan and standard façade (may be smaller than façade shown). Package may be subject to developer's design review panel, council final approval and G.J. Gardner Homes procedure of purchase. Package price excludes stamp duty on land, legal fees and conveyancing costs (including 6 Legal/74189757\_2 transfer of title and searches). Prices are current as of November 23, 2024 and are inclusive of GST. Prices may change without notice. Packages are subject to availability. Package subject to two separate contracts relating to the building and the land respectively. Photographs may depict fixtures, finishes and features not supplied by G.J Gardner Homes. Excluded items may include but are not limited to landscaping items such as planter boxes, retaining walls, water features, pergolas, screens, driveways and decorative items such as fencing and outdoor kitchens or barbeques. Photographs may also depict inclusions not forming part of the standard design and which may be subject to additional costs. This design and illustration remains the property of G.J Gardner Homes and may not be reproduced in whole or in part without written consent. For detailed home pricing, please talk to a New Homes Consultant or visit our website at https://www.gjgardner.com.au/house-and-land-pricing. CSH Homes Pty Ltd trading as G.J. Gardner Homes - Shepparton. Builders License CDB-U 64812.