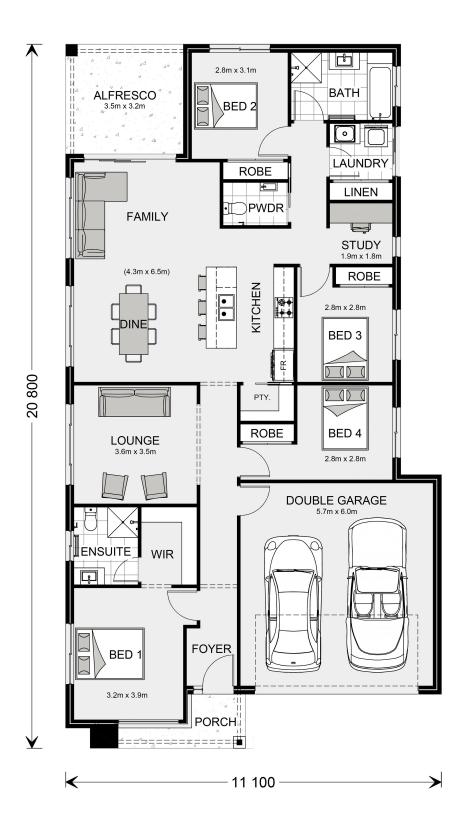

## Inclusions:

- + Colorbond Roof, Fascia and Gutters + 450mm Eaves to the Whole Home
- + Full Floor Coverings (Carpet and Vinyl Planks)
- + Ducted Gas Heating and Evap Cooling
- + 40m2 Plain Concrete for a Driveway

<sup>\*</sup> Package price is based on Bridgewater 205 standard floor plan and standard façade (may be smaller than façade shown). Package may be subject to developer's design review panel, council final approval and G.J. Gardner Homes procedure of purchase. Package price excludes stamp duty on land, legal fees and conveyancing costs (including 6 Legal/74189757\_2 transfer of title and searches). Prices are current as of November 23, 2024 and are inclusive of GST. Prices may change without notice. Packages are subject to availability. Package subject to two separate contracts relating to the building and the land respectively. Photographs may depict fixtures, finishes and features not supplied by G.J Gardner Homes. Excluded items may include but are not limited to landscaping items such as planter boxes, retaining walls, water features, pergolas, screens, driveways and decorative items such as fencing and outdoor kitchens or barbeques. Photographs may also depict inclusions not forming part of the standard design and which may be subject to additional costs. This design and illustration remains the property of G.J Gardner Homes and may not be reproduced in whole or in part without written consent. For detailed home pricing, please talk to a New Homes Consultant or visit our website at https://www.gjgardner.com.au/house-and-land-pricing. CSH Homes Pty Ltd trading as G.J. Gardner Homes - Shepparton. Builders License CDB-U 64812.