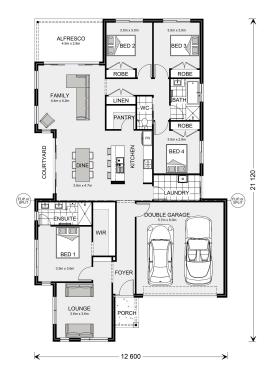

## Blackwood 220

⊨ 4 🗁 2 🚍 2

## Inclusions:

- + Metal Roof
- + Westinghouse Appliances
- + Reece Fittings & Fixtures
- + Flyscreens to all Openable Windows
- + Ducted Heating

\* Price listed is indicative only and does not include stamp duty, legal fees or conveyancing costs. Images may depict optional upgrades including fixtures, fencing, landscaping, features, facades, finishes and/or other items which are not included in the stated price. Further information overleaf. For further information, please talk to a New Homes Consultant or visit our website at https://www.gjgardner.com.au/house-and-land-pricing.