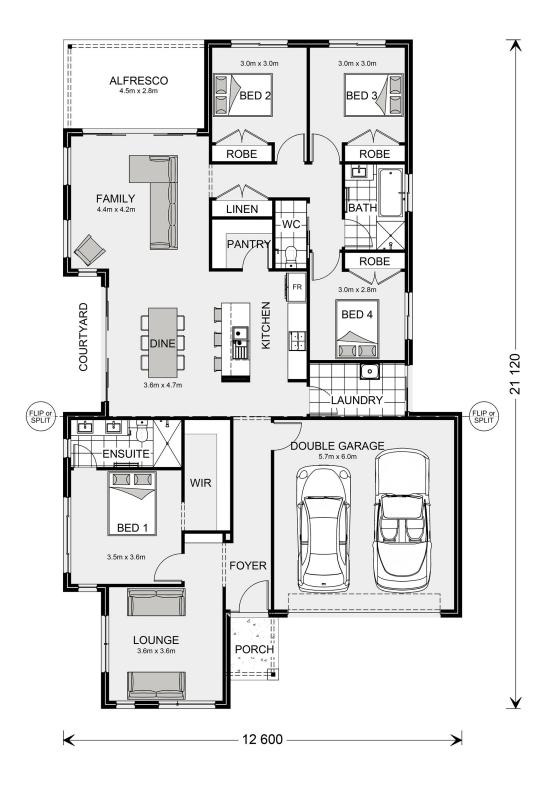

## Blackwood 220

⊨ 4 🗁 2 🚍 2

## Inclusions:

- + Metal Roof
- + Westinghouse Appliances
- + Reece Fittings & Fixtures
- + Flyscreens to all Openable Windows
- + Ducted Heating

\* Price listed is indicative only and does not include stamp duty, legal fees or conveyancing costs. Images may depict optional upgrades including fixtures, fencing, landscaping, features, facades, finishes and/or other items which are not included in the stated price. Further information overleaf. For further information, please talk to a New Homes Consultant or visit our website at https://www.gjgardner.com.au/house-and-land-pricing.