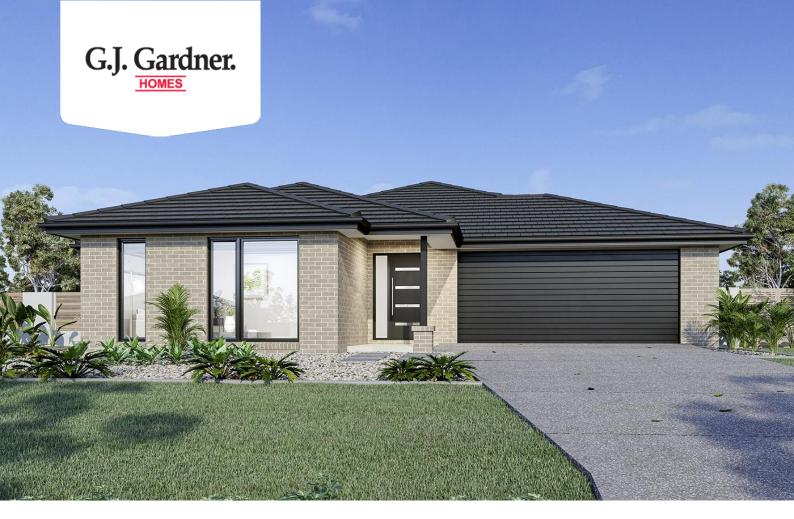

## Blackwood 220

⊨ 4 🗁 2 🚍 2

## 14 Spencer Road, Ballan

Land Area: 1400 m<sup>2</sup>

Contact David Buchanan on 0436 013 223

## Inclusions:

- + Metal Roof
- + Westinghouse Appliances
- + Reece Fittings & Fixtures
- + Flyscreens to all Openable Windows
- + Ducted Heating

\* Price listed is indicative only and does not include stamp duty, legal fees or conveyancing costs. Images may depict optional upgrades including fixtures, fencing, landscaping, features, facades, finishes and/or other items which are not included in the stated price. Further information overleaf. For further information, please talk to a New Homes Consultant or visit our website at https://www.gjgardner.com.au/house-and-land-pricing.