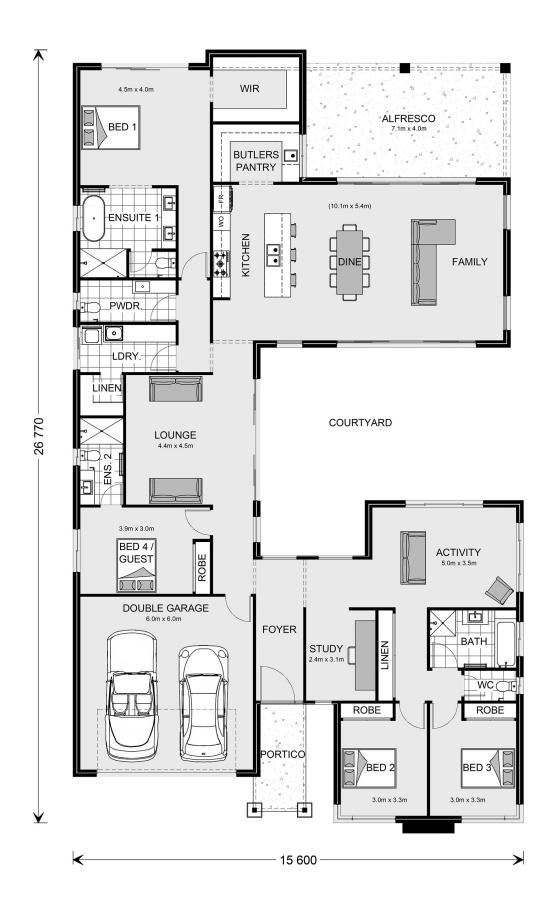

## **Mandalay 338**

**□** 4 **□** 3.5 **□** 2

2 Castleknock Drive, Glengarry

Land Area: 836 m<sup>2</sup>

Contact Lochlin Wall on 0435 737 000

<sup>\*</sup> Price listed is indicative only and does not include stamp duty, legal fees or conveyancing costs. Images may depict optional upgrades including fixtures, fencing, landscaping, features, facades, finishes and/or other items which are not included in the stated price. Further information overleaf. For further information, please talk to a New Homes Consultant or visit our website at https://www.gjgardner.com.au/house-and-land-pricing.