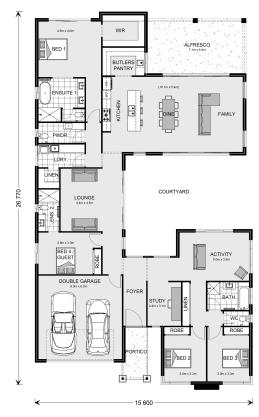

## **Mandalay 338**

**□** 4 **□** 3.5 **□** 2

2 Castleknock Drive, Glengarry

Land Area: 836 m<sup>2</sup>

Contact Lochlin Wall on 0435 737 000

<sup>\*</sup> Price listed is indicative only and does not include stamp duty, legal fees or conveyancing costs. Images may depict optional upgrades including fixtures, fencing, landscaping, features, facades, finishes and/or other items which are not included in the stated price. Further information overleaf. For further information, please talk to a New Homes Consultant or visit our website at https://www.gjgardner.com.au/house-and-land-pricing.