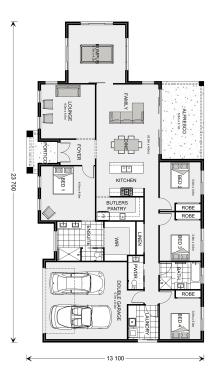

## Oakdale 255

⊨ 4 🗁 2.5 🚍 2

22a Irvings Lane, Koroit

Land Area: 1855 m<sup>2</sup>

\* Package price is based on Oakdale 255 standard floor plan and standard façade (may be smaller than façade shown). Package may be subject to developer's design review panel, council final approval and G.J. Gardner Homes procedure of purchase. Package price excludes stamp duty on land, legal fees and conveyancing costs (including 6 Legal/74189757\_2 transfer of title and searches). Prices are current as of December 22, 2024 and are inclusive of GST. Prices may change without notice. Packages are subject to availability. Package subject to two separate contracts relating to the building and the land respectively. Photographs may depict fixtures, finishes and features not supplied by G.J Gardner Homes. Excluded items may include but are not limited to landscaping items such as planter boxes, retaining walls, water features, pergolas, screens, driveways and decorative items such as fencing and outdoor kitchens or barbeques. Photographs may also depict inclusions not forming part of the standard design and which may be subject to additional costs. This design and illustration remains the property of G.J Gardner Homes and may not be reproduced in whole or in part without written consent. For detailed home pricing, please talk to a New Homes Consultant or visit our website at https://www.gjgardner.com.au/house-and-land-pricing. Almirh Pty Ltd trading as G.J. Gardner Homes - Warrnambool. Builders License CDB-U49472.