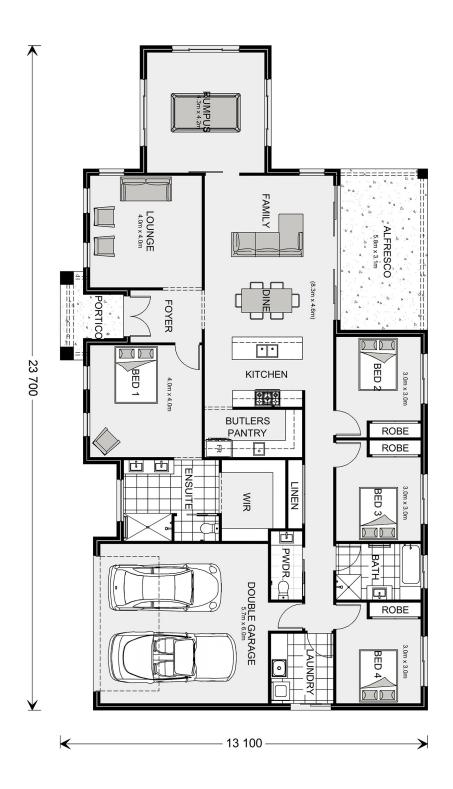

## Oakdale 255

⊨ 4 🗁 2.5 🚍 2

22a Irvings Lane, Koroit

Land Area: 1855 m<sup>2</sup>

\* Package price is based on Oakdale 255 standard floor plan and standard façade (may be smaller than façade shown). Package may be subject to developer's design review panel, council final approval and G.J. Gardner Homes procedure of purchase. Package price excludes stamp duty on land, legal fees and conveyancing costs (including 6 Legal/74189757\_2 transfer of title and searches). Prices are current as of December 22, 2024 and are inclusive of GST. Prices may change without notice. Packages are subject to availability. Package subject to two separate contracts relating to the building and the land respectively. Photographs may depict fixtures, finishes and features not supplied by G.J Gardner Homes. Excluded items may include but are not limited to landscaping items such as planter boxes, retaining walls, water features, pergolas, screens, driveways and decorative items such as fencing and outdoor kitchens or barbeques. Photographs may also depict inclusions not forming part of the standard design and which may be subject to additional costs. This design and illustration remains the property of G.J Gardner Homes and may not be reproduced in whole or in part without written consent. For detailed home pricing, please talk to a New Homes Consultant or visit our website at https://www.gjgardner.com.au/house-and-land-pricing. Almirh Pty Ltd trading as G.J. Gardner Homes - Warrnambool. Builders License CDB-U49472.