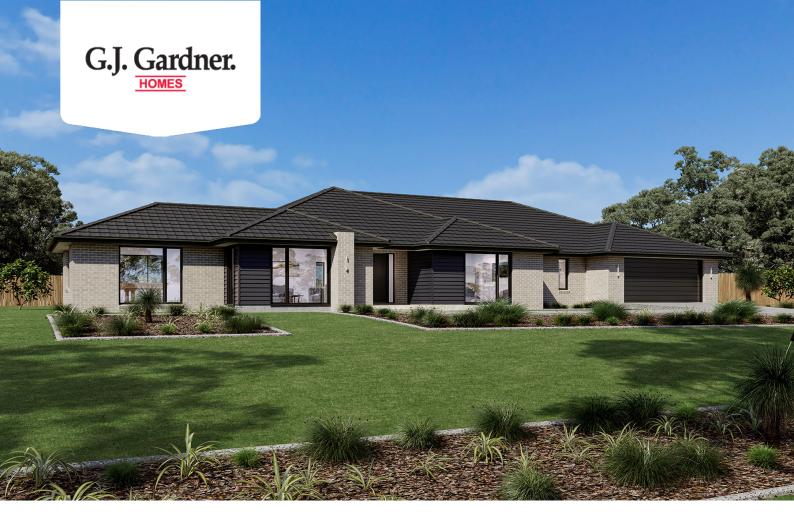

## Oakdale 255

⊨ 4 🗁 2.5 🚍 2

22a Irvings Lane, Koroit

Land Area: 1855 m<sup>2</sup>