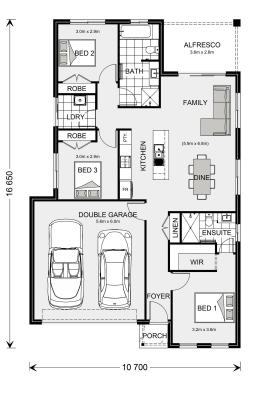

## Nova 160

⊨ 3 🗁 2 🚍 2

**6 Sophiaridge Blvd, Wangaratta** Land Area: 411 m<sup>2</sup>

\* Price listed is indicative only and does not include stamp duty, legal fees or conveyancing costs. Images may depict optional upgrades including fixtures, fencing, landscaping, features, facades, finishes and/or other items which are not included in the stated price. Further information overleaf. For further information, please talk to a New Homes Consultant or visit our website at https://www.gjgardner.com.au/house-and-land-pricing.

\* Package price is based on Nova 160 standard floor plan and standard façade (may be smaller than façade shown). Package may be subject to developer's design review panel, council final approval and G.J. Gardner Homes procedure of purchase. Package price excludes stamp duty on land, legal fees and conveyancing costs (including 6 Legal/74189757\_2 transfer of title and searches). Prices are current as of November 27, 2024 and are inclusive of GST. Prices may change without notice. Packages are subject to availability. Package subject to two separate contracts relating to the building and the land respectively. Photographs may depict fixtures, finishes and features not supplied by G.J Gardner Homes. Excluded items may include but are not limited to landscaping items such as planter boxes, retaining walls, water features, pergolas, screens, driveways and decorative items such as fencing and outdoor kitchens or barbeques. Photographs may also depict inclusions not forming part of the standard design and which may be subject to additional costs. This design and illustration remains the property of G.J Gardner Homes and may not be reproduced in whole or in part without written consent. For detailed home pricing, please talk to a New Homes Consultant or visit our website at https://www.gjgardner.com.au/house-and-land-pricing. Huon Homes trading as G.J. Gardner Homes - Wodonga. Builders License CDBU 53693.