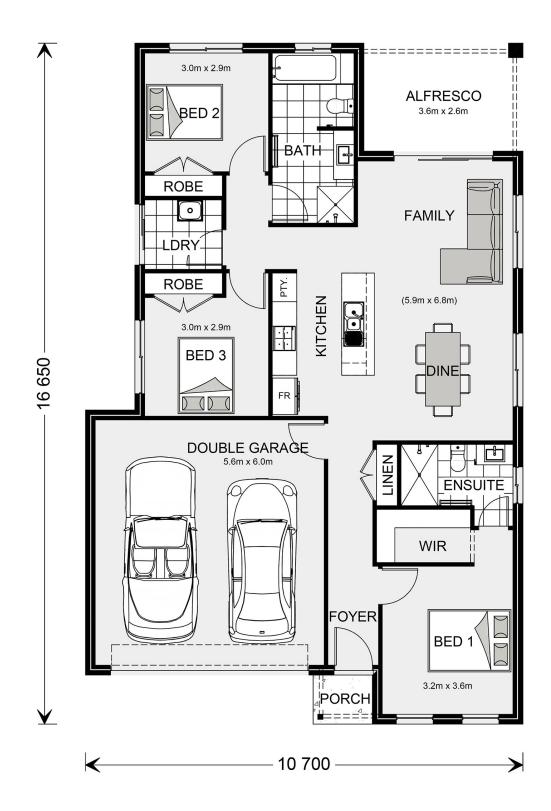

## Nova 160

⊨ 3 🗁 2 🚍 2

**6 Sophiaridge Blvd, Wangaratta** Land Area: 411 m<sup>2</sup>

\* Price listed is indicative only and does not include stamp duty, legal fees or conveyancing costs. Images may depict optional upgrades including fixtures, fencing, landscaping, features, facades, finishes and/or other items which are not included in the stated price. Further information overleaf. For further information, please talk to a New Homes Consultant or visit our website at https://www.gjgardner.com.au/house-and-land-pricing.

\* Package price is based on Nova 160 standard floor plan and standard façade (may be smaller than façade shown). Package may be subject to developer's design review panel, council final approval and G.J. Gardner Homes procedure of purchase. Package price excludes stamp duty on land, legal fees and conveyancing costs (including 6 Legal/74189757\_2 transfer of title and searches). Prices are current as of November 27, 2024 and are inclusive of GST. Prices may change without notice. Packages are subject to availability. Package subject to two separate contracts relating to the building and the land respectively. Photographs may depict fixtures, finishes and features not supplied by G.J Gardner Homes. Excluded items may include but are not limited to landscaping items such as planter boxes, retaining walls, water features, pergolas, screens, driveways and decorative items such as fencing and outdoor kitchens or barbeques. Photographs may also depict inclusions not forming part of the standard design and which may be subject to additional costs. This design and illustration remains the property of G.J Gardner Homes and may not be reproduced in whole or in part without written consent. For detailed home pricing, please talk to a New Homes Consultant or visit our website at https://www.gjgardner.com.au/house-and-land-pricing. Huon Homes trading as G.J. Gardner Homes - Wodonga. Builders License CDBU 53693.