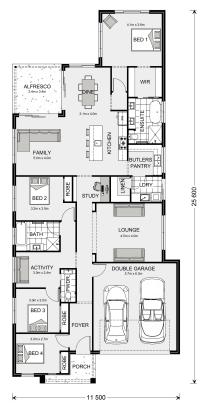

## **Edgewater 243**

## 2. House and land package, Preston

Land Area: 660 m<sup>2</sup>

Contact Kirrily Perryman on 0408 411 491