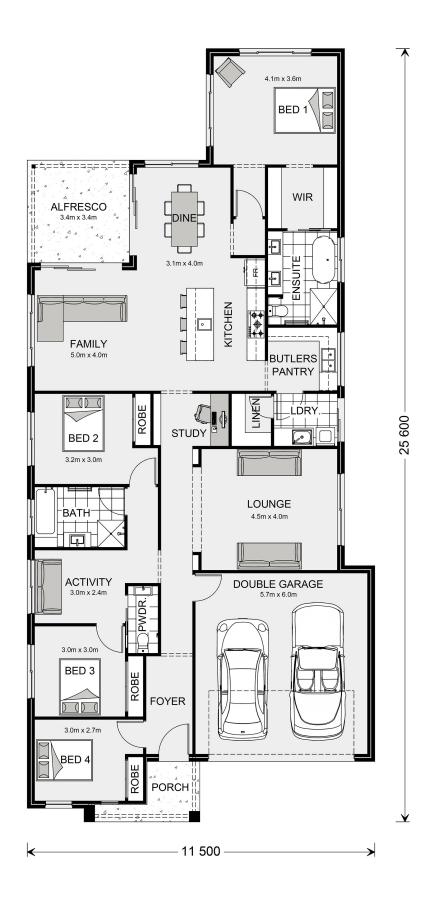

## **Edgewater 243**

## 2. House and land package, Preston

Land Area: 660 m<sup>2</sup>

Contact Kirrily Perryman on 0408 411 491