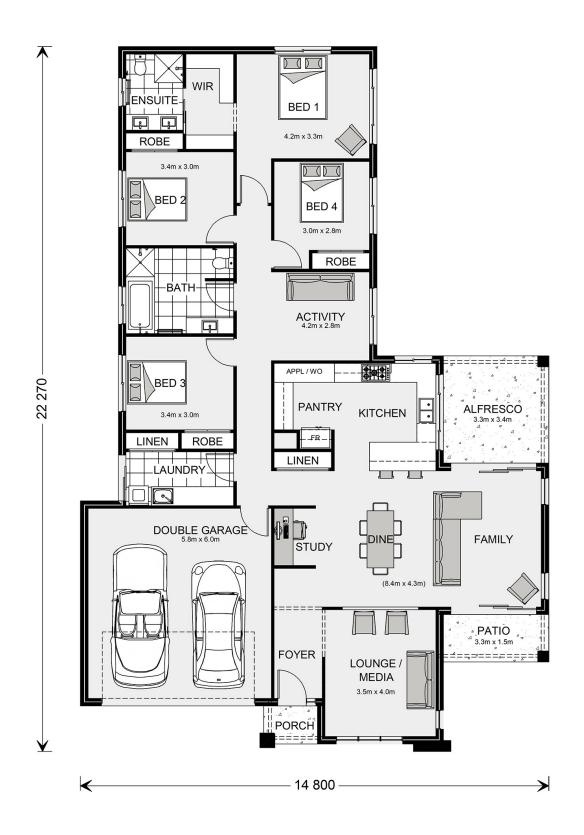

## Parkview 240

Lot 2 Tea Tree Drive, Peterborough

Land Area: 840 m<sup>2</sup>

Inclusions:

+ All Bedrooms to the Rear of the Home

<sup>\*</sup> Price listed is indicative only and does not include stamp duty, legal fees or conveyancing costs. Images may depict optional upgrades including fixtures, fencing, landscaping, features, facades, finishes and/or other items which are not included in the stated price. Further information overleaf. For further information, please talk to a New Homes Consultant or visit our website at https://www.gjgardner.com.au/house-and-land-pricing.

<sup>\*</sup> Package price is based on Parkview 240 standard floor plan and standard façade (may be smaller than façade shown). Package may be subject to developer's design review panel, council final approval and G.J. Gardner Homes procedure of purchase. Package price excludes stamp duty on land, legal fees and conveyancing costs (including 6 Legal/74189757\_2 transfer of title and searches). Prices are current as of January 15, 2025 and are inclusive of GST. Prices may change without notice. Packages are subject to availability. Package subject to two separate contracts relating to the building and the land respectively. Photographs may depict fixtures, finishes and features not supplied by G.J Gardner Homes. Excluded items may include but are not limited to landscaping items such as planter boxes, retaining walls, water features, pergolas, screens, driveways and decorative items such as fencing and outdoor kitchens or barbeques. Photographs may also depict inclusions not forming part of the standard design and which may be subject to additional costs. This design and illustration remains the property of G.J Gardner Homes and may not be reproduced in whole or in part without written consent. For detailed home pricing, please talk to a New Homes Consultant or visit our website at https://www.gjgardner.com.au/house-and-land-pricing. Almirh Pty Ltd trading as G.J. Gardner Homes - Warrnambool. Builders License CDB-U49472.