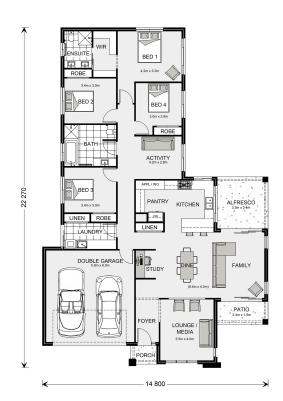

## Parkview 240

Lot 2 Tea Tree Drive, Peterborough

Land Area: 840 m<sup>2</sup>

Inclusions:

+ All Bedrooms to the Rear of the Home

<sup>\*</sup> Price listed is indicative only and does not include stamp duty, legal fees or conveyancing costs. Images may depict optional upgrades including fixtures, fencing, landscaping, features, facades, finishes and/or other items which are not included in the stated price. Further information overleaf. For further information, please talk to a New Homes Consultant or visit our website at https://www.gjgardner.com.au/house-and-land-pricing.

<sup>\*</sup> Package price is based on Parkview 240 standard floor plan and standard façade (may be smaller than façade shown). Package may be subject to developer's design review panel, council final approval and G.J. Gardner Homes procedure of purchase. Package price excludes stamp duty on land, legal fees and conveyancing costs (including 6 Legal/74189757\_2 transfer of title and searches). Prices are current as of January 15, 2025 and are inclusive of GST. Prices may change without notice. Packages are subject to availability. Package subject to two separate contracts relating to the building and the land respectively. Photographs may depict fixtures, finishes and features not supplied by G.J Gardner Homes. Excluded items may include but are not limited to landscaping items such as planter boxes, retaining walls, water features, pergolas, screens, driveways and decorative items such as fencing and outdoor kitchens or barbeques. Photographs may also depict inclusions not forming part of the standard design and which may be subject to additional costs. This design and illustration remains the property of G.J Gardner Homes and may not be reproduced in whole or in part without written consent. For detailed home pricing, please talk to a New Homes Consultant or visit our website at https://www.gjgardner.com.au/house-and-land-pricing. Almirh Pty Ltd trading as G.J. Gardner Homes - Warrnambool. Builders License CDB-U49472.