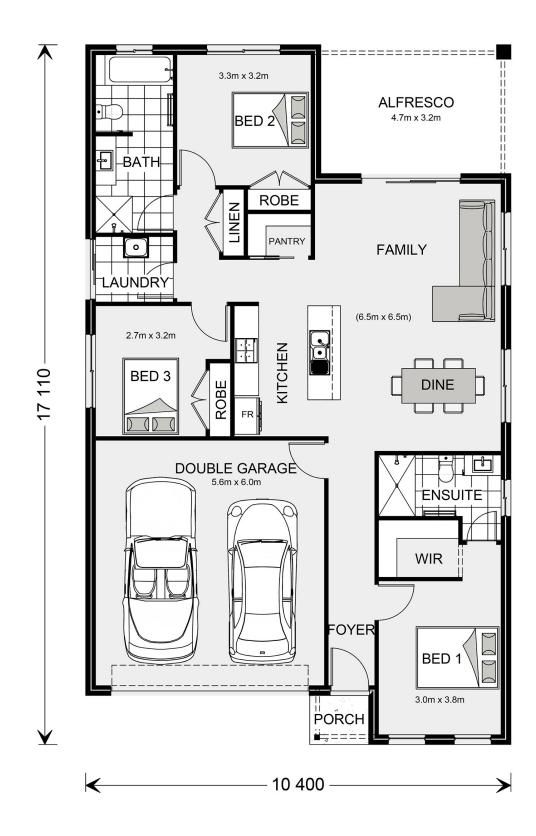

## Inclusions:

- + Westinghouse appliances
- + Ducted Heating
- + Metal roof and Alfresco
- + Category 1 flooring throughout
- + Reece fittings and fixtures
- + Colac's newest residential estate

ALFRESCO BED 2  $\odot$ FAMILY LAUNDRY 2.7m x 3. 8 KITCHEN BED 3 17 110 DINE 0 0 DOUBLE GARAGE WIR PORC 10 400