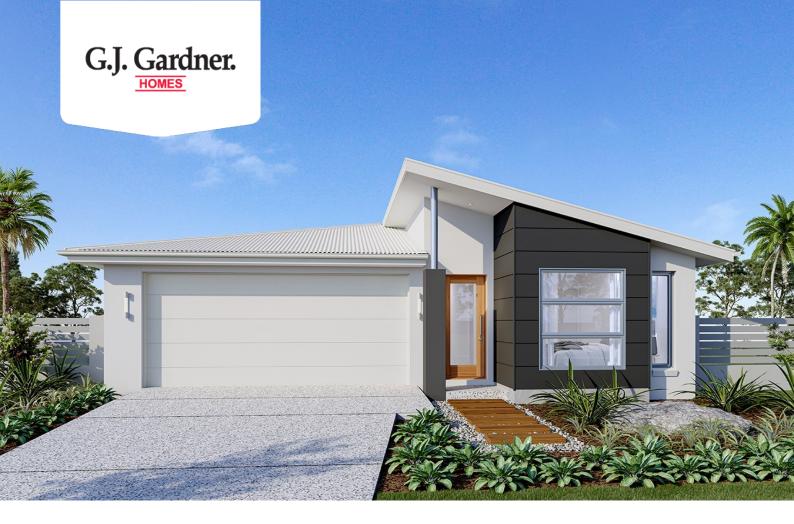

## Nova 170

⊨ 3 🗁 2 🔂 2

## 2 Sheoak Court, Colac

Land Area: 350 m<sup>2</sup>

Contact David Buchanan on 0436 013 223

## Inclusions:

- + Westinghouse appliances
- + Ducted Heating
- + Metal roof and Alfresco
- + Category 1 flooring throughout
- + Reece fittings and fixtures
- + Colac's newest residential estate

ALFRESCO BED 2  $\odot$ FAMILY LAUNDRY 2.7m x 3. 8 KITCHEN BED 3 17 110 DINE 0 0 DOUBLE GARAGE WIR PORC 10 400