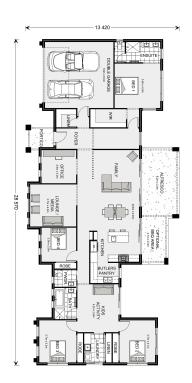

## Rochedale 294

TBC Irymple Ave, Nichols Point

Land Area: 1800 m<sup>2</sup>

Contact Dennis McPhee on 0427 237 860

## Inclusions:

+ Optional BBQ Area

<sup>\*</sup> Price listed is indicative only and does not include stamp duty, legal fees or conveyancing costs. Images may depict optional upgrades including fixtures, fencing, landscaping, features, facades, finishes and/or other items which are not included in the stated price. Further information overleaf. For further information, please talk to a New Homes Consultant or visit our website at https://www.gjgardner.com.au/house-and-land-pricing.