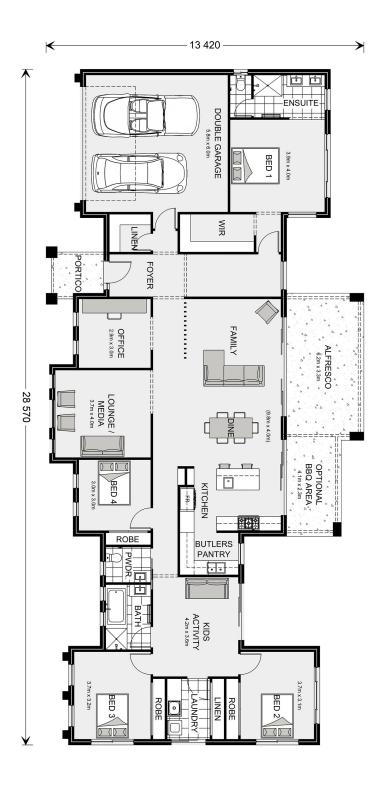

## Rochedale 294

TBC Irymple Ave, Nichols Point

Land Area: 1800 m<sup>2</sup>

Contact Dennis McPhee on 0427 237 860

## Inclusions:

+ Optional BBQ Area

<sup>\*</sup> Price listed is indicative only and does not include stamp duty, legal fees or conveyancing costs. Images may depict optional upgrades including fixtures, fencing, landscaping, features, facades, finishes and/or other items which are not included in the stated price. Further information overleaf. For further information, please talk to a New Homes Consultant or visit our website at https://www.gjgardner.com.au/house-and-land-pricing.