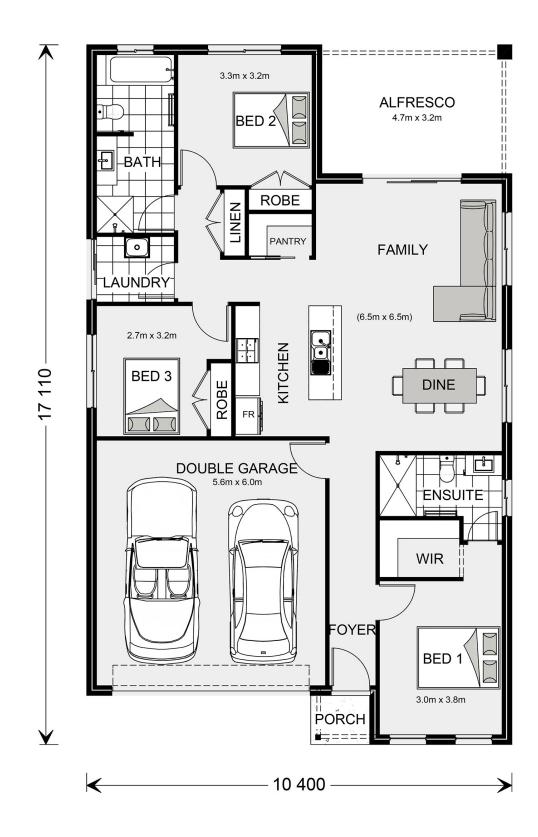

## Nova 170

⊨ 3 🗁 2 🚍 2

#### 20/122 Golf Links Road, Lakes Entrance

Land Area: 477 m<sup>2</sup>

Contact Jacob Hutchins on 0417 311 458

#### Inclusions:

- + Hamptons Facade to front
- + Concrete Driveway
- + Stone bench tops in kitchen

\* Price listed is indicative only and does not include stamp duty, legal fees or conveyancing costs. Images may depict optional upgrades including fixtures, fencing, landscaping, features, facades, finishes and/or other items which are not included in the stated price. Further information overleaf. For further information, please talk to a New Homes Consultant or visit our website at https://www.gjgardner.com.au/house-and-land-pricing.