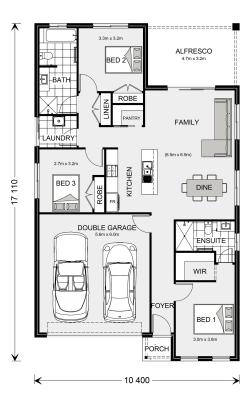

## Nova 170

⊨ 3 🗁 2 🚍 2

#### 20/122 Golf Links Road, Lakes Entrance

Land Area: 477 m<sup>2</sup>

Contact Jacob Hutchins on 0417 311 458

#### Inclusions:

- + Hamptons Facade to front
- + Concrete Driveway
- + Stone bench tops in kitchen

\* Price listed is indicative only and does not include stamp duty, legal fees or conveyancing costs. Images may depict optional upgrades including fixtures, fencing, landscaping, features, facades, finishes and/or other items which are not included in the stated price. Further information overleaf. For further information, please talk to a New Homes Consultant or visit our website at https://www.gjgardner.com.au/house-and-land-pricing.