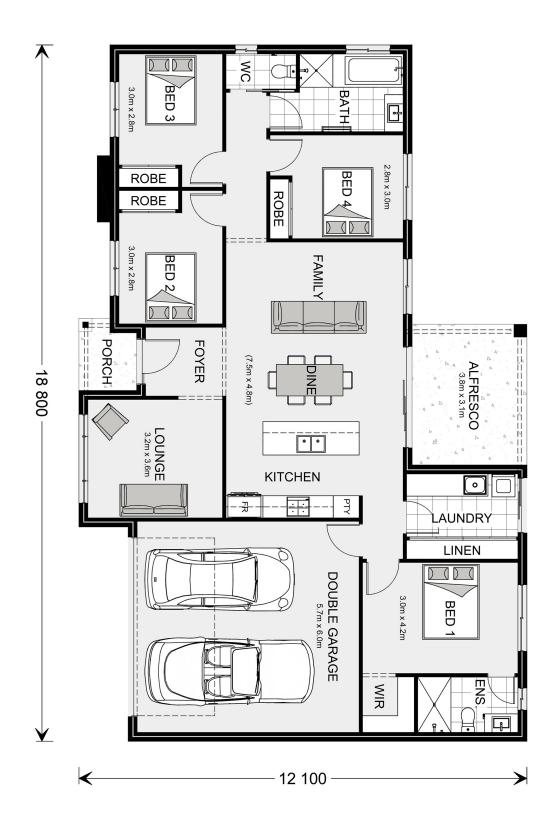

## **Sutherland 190**

16 Somerset Place, Warrnambool

Land Area: 831 m<sup>2</sup>

<sup>\*</sup> Price listed is indicative only and does not include stamp duty, legal fees or conveyancing costs. Images may depict optional upgrades including fixtures, fencing, landscaping, features, facades, finishes and/or other items which are not included in the stated price. Further information overleaf. For further information, please talk to a New Homes Consultant or visit our website at https://www.gjgardner.com.au/house-and-land-pricing.

<sup>\*</sup> Package price is based on Sutherland 190 standard floor plan and standard façade (may be smaller than façade shown). Package may be subject to developer's design review panel, council final approval and G.J. Gardner Homes procedure of purchase. Package price excludes stamp duty on land, legal fees and conveyancing costs (including 6 Legal/74189757\_2 transfer of title and searches). Prices are current as of December 22, 2024 and are inclusive of GST. Prices may change without notice. Packages are subject to availability. Package subject to two separate contracts relating to the building and the land respectively. Photographs may depict fixtures, finishes and features not supplied by G.J Gardner Homes. Excluded items may include but are not limited to landscaping items such as planter boxes, retaining walls, water features, pergolas, screens, driveways and decorative items such as fencing and outdoor kitchens or barbeques. Photographs may also depict inclusions not forming part of the standard design and which may be subject to additional costs. This design and illustration remains the property of G.J Gardner Homes and may not be reproduced in whole or in part without written consent. For detailed home pricing, please talk to a New Homes Consultant or visit our website at https://www.gjgardner.com.au/house-and-land-pricing. Almirh Pty Ltd trading as G.J. Gardner Homes - Warrnambool. Builders License CDB-U49472.