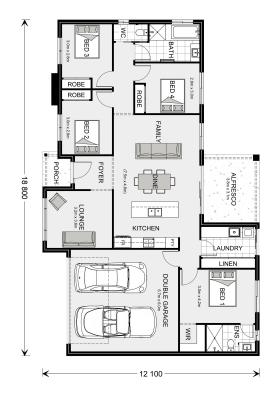

## **Sutherland 190**

16 Somerset Place, Warrnambool

Land Area: 831 m<sup>2</sup>

<sup>\*</sup> Price listed is indicative only and does not include stamp duty, legal fees or conveyancing costs. Images may depict optional upgrades including fixtures, fencing, landscaping, features, facades, finishes and/or other items which are not included in the stated price. Further information overleaf. For further information, please talk to a New Homes Consultant or visit our website at https://www.gjgardner.com.au/house-and-land-pricing.

<sup>\*</sup> Package price is based on Sutherland 190 standard floor plan and standard façade (may be smaller than façade shown). Package may be subject to developer's design review panel, council final approval and G.J. Gardner Homes procedure of purchase. Package price excludes stamp duty on land, legal fees and conveyancing costs (including 6 Legal/74189757\_2 transfer of title and searches). Prices are current as of December 22, 2024 and are inclusive of GST. Prices may change without notice. Packages are subject to availability. Package subject to two separate contracts relating to the building and the land respectively. Photographs may depict fixtures, finishes and features not supplied by G.J Gardner Homes. Excluded items may include but are not limited to landscaping items such as planter boxes, retaining walls, water features, pergolas, screens, driveways and decorative items such as fencing and outdoor kitchens or barbeques. Photographs may also depict inclusions not forming part of the standard design and which may be subject to additional costs. This design and illustration remains the property of G.J Gardner Homes and may not be reproduced in whole or in part without written consent. For detailed home pricing, please talk to a New Homes Consultant or visit our website at https://www.gjgardner.com.au/house-and-land-pricing. Almirh Pty Ltd trading as G.J. Gardner Homes - Warrnambool. Builders License CDB-U49472.