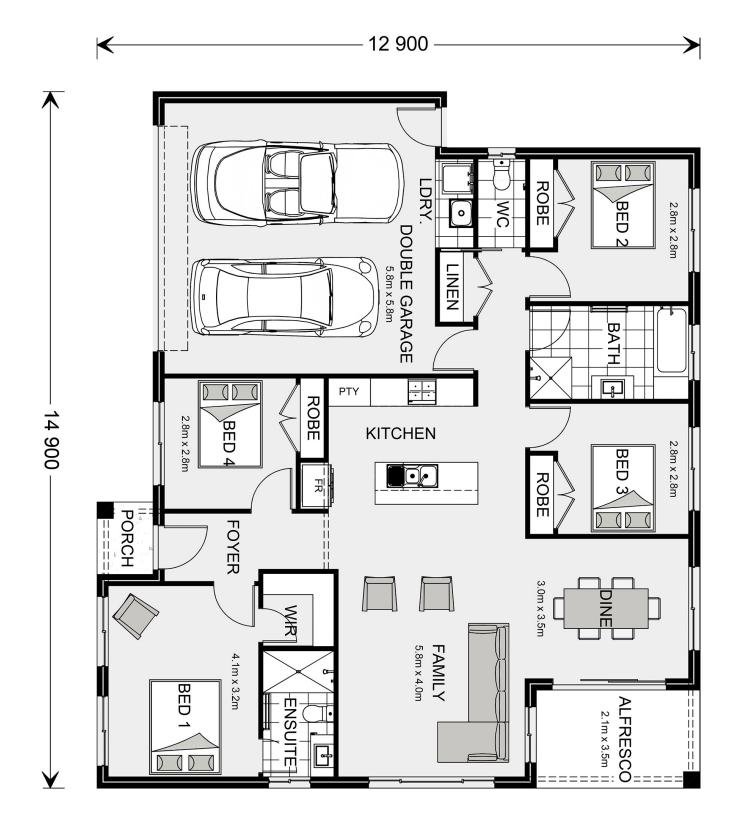

## **Brighton 175**

⊨ 4 🗁 2 🖨 2

20 Lawson Drive, Lakes Entrance

Land Area: 724 m<sup>2</sup>

Contact Jacob Hutchins on 0417 311 458

\* Package price is based on Brighton 175 standard floor plan and standard façade (may be smaller than façade shown). Package may be subject to developer's design review panel, council final approval and G.J. Gardner Homes procedure of purchase. Package price excludes stamp duty on land, legal fees and conveyancing costs (including 6 Legal/74189757\_2 transfer of title and searches). Prices are current as of December 21, 2024 and are inclusive of GST. Prices may change without notice. Packages are subject to availability. Package subject to two separate contracts relating to the building and the land respectively. Photographs may depict fixtures, finishes and features not supplied by G.J Gardner Homes. Excluded items may include but are not limited to landscaping items such as planter boxes, retaining walls, water features, pergolas, screens, driveways and decorative items such as fencing and outdoor kitchens or barbeques. Photographs may also depict inclusions not forming part of the standard design and which may be subject to additional costs. This design and illustration remains the property of G.J Gardner Homes and may not be reproduced in whole or in part without written consent. For detailed home pricing, please talk to a New Homes Consultant or visit our website at https://www.gjgardner.com.au/house-and-land-pricing. Ellett Concepts Pty Ltd trading as G.J. Gardner Homes - East Gippsland. Builders License CDBU53249.