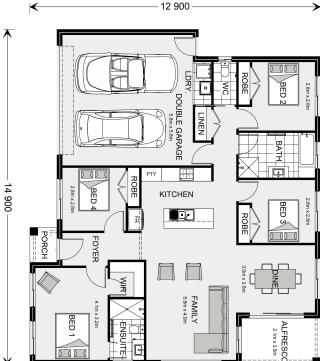

## **Brighton 175**

⊨ 4 🗁 2 🖨 2

20 Lawson Drive, Lakes Entrance

Land Area: 724 m<sup>2</sup>

Contact Jacob Hutchins on 0417 311 458

\* Package price is based on Brighton 175 standard floor plan and standard façade (may be smaller than façade shown). Package may be subject to developer's design review panel, council final approval and G.J. Gardner Homes procedure of purchase. Package price excludes stamp duty on land, legal fees and conveyancing costs (including 6 Legal/74189757\_2 transfer of title and searches). Prices are current as of December 21, 2024 and are inclusive of GST. Prices may change without notice. Packages are subject to availability. Package subject to two separate contracts relating to the building and the land respectively. Photographs may depict fixtures, finishes and features not supplied by G.J Gardner Homes. Excluded items may include but are not limited to landscaping items such as planter boxes, retaining walls, water features, pergolas, screens, driveways and decorative items such as fencing and outdoor kitchens or barbeques. Photographs may also depict inclusions not forming part of the standard design and which may be subject to additional costs. This design and illustration remains the property of G.J Gardner Homes and may not be reproduced in whole or in part without written consent. For detailed home pricing, please talk to a New Homes Consultant or visit our website at https://www.gjgardner.com.au/house-and-land-pricing. Ellett Concepts Pty Ltd trading as G.J. Gardner Homes - East Gippsland. Builders License CDBU53249.