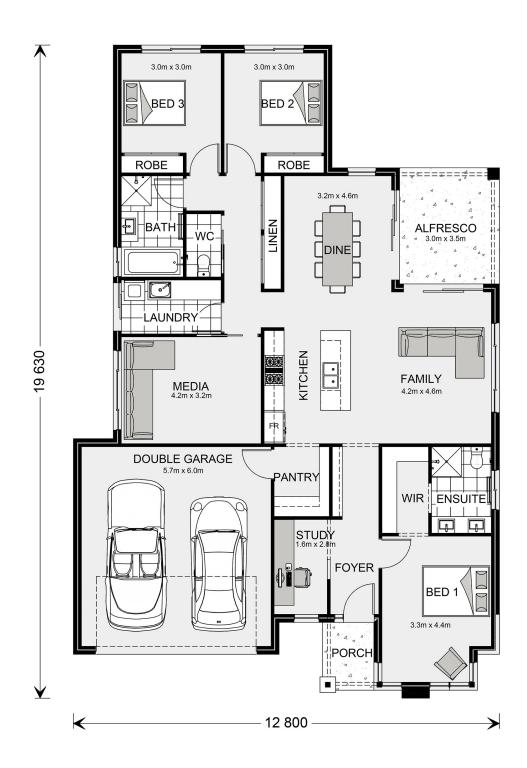

## Coolum 205 (2022)

⊨ 3 🗁 2 🚍 2

 BED 3

 FOBE

 FOBE

 BED 4

 BED 5

 FOBE

 BED 4

 BED 5

 BED 6

 BED 7

 BED 7

 BED 8

 BED 9

 BED 9

 BE 9

 BE 9
<

19 630

\* Price listed is indicative only and does not include stamp duty, legal fees or conveyancing costs. Images may depict optional upgrades including fixtures, fencing, landscaping, features, facades, finishes and/or other items which are not included in the stated price. Further information overleaf. For further information, please talk to a New Homes Consultant or visit our website at https://www.gjgardner.com.au/house-and-land-pricing.