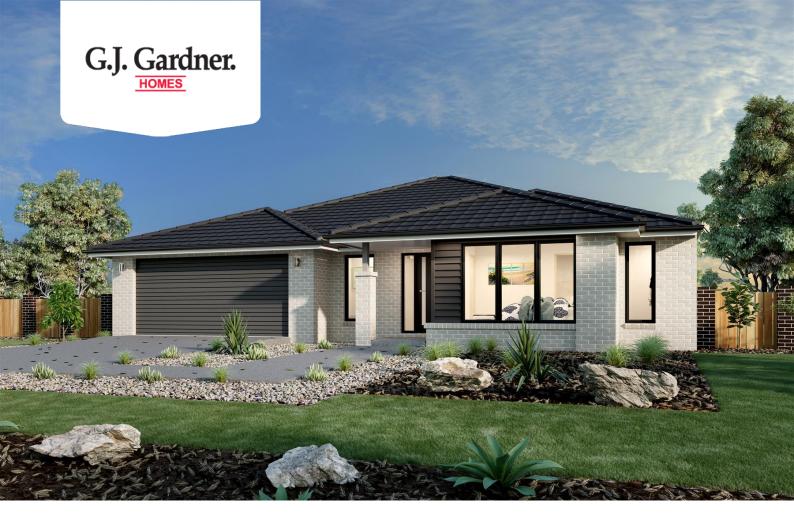

## House & Land Package

# **\$661,863**\*

## Coolum 205 (2022)

⊨ 3 🗁 2 🚍 2

### 20 Sheoak Court, Colac

Land Area: 502 m<sup>2</sup>

Contact David Buchanan on 0436 013 223

#### Inclusions:

- + Westinghouse appliances
- + Ducted heating
- + Category 1 flooring throughout
- + Metal roof and Alfresco
- + Reece fittings and fixtures
- + Colac's newest residential estate

 30x x 30x