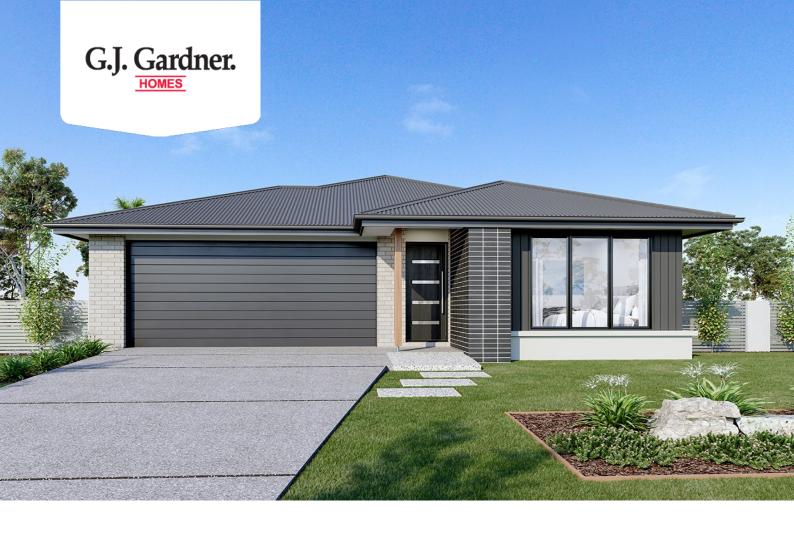

## **Nova 190**

## Lot 2016 Delmare drive, Leopold

Land Area: 358 m<sup>2</sup>

Contact Aarti Puri on 0416715676

## **Inclusions:**

- + \* Plan is fully customisable, or bring your own plans & we will build it
- + Resort Facade
- + Express Inclusions range with 12 months price lock\*
- + Colourbond roof with 6.58 kw solar with 5kw inverter
- + Double Glazed Windows & Sliding Doors
- + Allowance for site costs