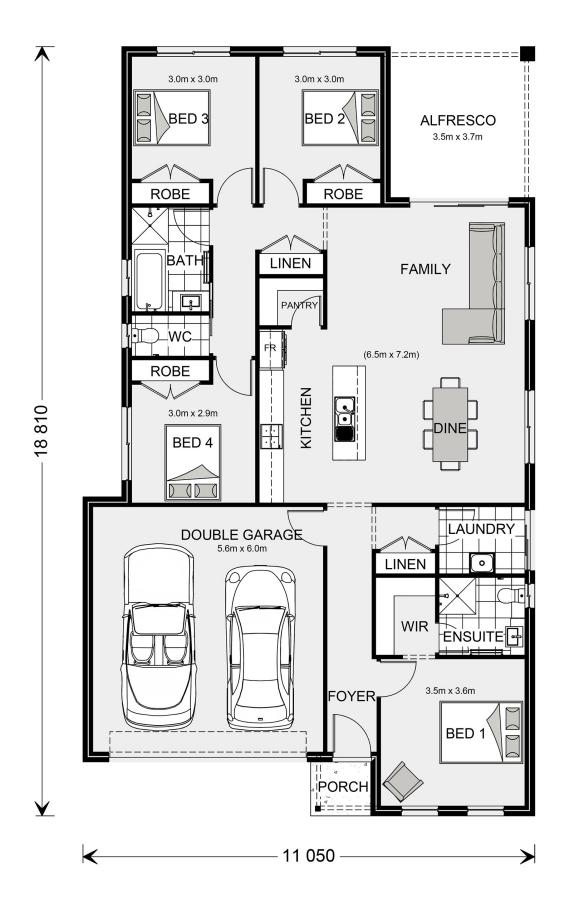

<sup>\*</sup> Package price is based on Nova 190 standard floor plan and standard façade (may be smaller than façade shown). Package may be subject to developer's design review panel, council final approval and G.J. Gardner Homes procedure of purchase. Package price excludes stamp duty on land, legal fees and conveyancing costs (including 6 Legal/74189757\_2 transfer of title and searches). Prices are current as of December 22, 2024 and are inclusive of GST. Prices may change without notice. Packages are subject to availability. Package subject to two separate contracts relating to the building and the land respectively. Photographs may depict fixtures, finishes and features not supplied by G.J Gardner Homes. Excluded items may include but are not limited to landscaping items such as planter boxes, retaining walls, water features, pergolas, screens, driveways and decorative items such as fencing and outdoor kitchens or barbeques. Photographs may also depict inclusions not forming part of the standard design and which may be subject to additional costs. This design and illustration remains the property of G.J Gardner Homes and may not be reproduced in whole or in part without written consent. For detailed home pricing, please talk to a New Homes Consultant or visit our website at https://www.gjgardner.com.au/house-and-land-pricing. Oakwood Plains Pty Ltd trading as G.J. Gardner Homes - Geelong. Builders License CDB-U54088.