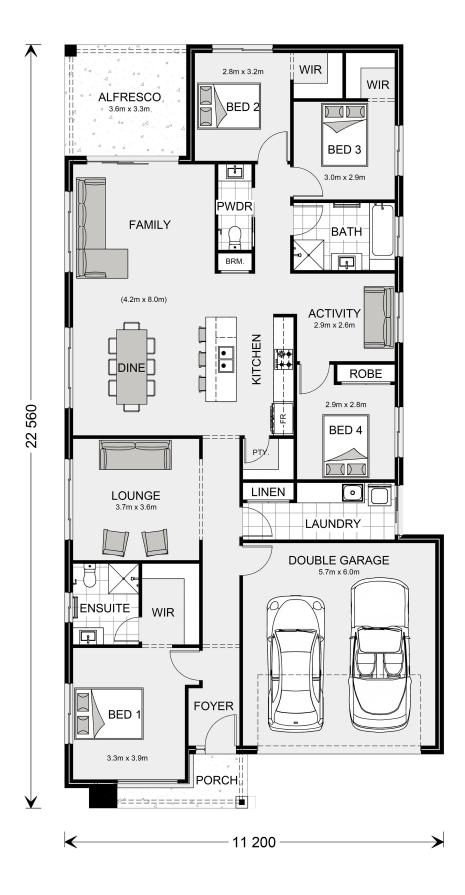

## **Bridgewater 225**

⊨ 4 🗁 2.5 🚍 2

## Inclusions:

- + 2550mm Ceilings
- + Flooring to all areas
- + Reverse Ducted Cycle
- + Site Cost Allowance
- + Alpine Facade

\* Price listed is indicative only and does not include stamp duty, legal fees or conveyancing costs. Images may depict optional upgrades including fixtures, fencing, landscaping, features, facades, finishes and/or other items which are not included in the stated price. Further information overleaf. For further information, please talk to a New Homes Consultant or visit our website at https://www.gjgardner.com.au/house-and-land-pricing.

\* Package price is based on Bridgewater 225 standard floor plan and standard façade (may be smaller than façade shown). Package may be subject to developer's design review panel, council final approval and G.J. Gardner Homes procedure of purchase. Package price excludes stamp duty on land, legal fees and conveyancing costs (including 6 Legal/74189757\_2 transfer of title and searches). Prices are current as of December 27, 2024 and are inclusive of GST. Prices may change without notice. Packages are subject to availability. Package subject to two separate contracts relating to the building and the land respectively. Photographs may depict fixtures, finishes and features not supplied by G.J Gardner Homes. Excluded items may include but are not limited to landscaping items such as planter boxes, retaining walls, water features, pergolas, screens, driveways and decorative items such as fencing and outdoor kitchens or barbeques. Photographs may also depict inclusions not forming part of the standard design and which may be subject to additional costs. This design and illustration remains the property of G.J Gardner Homes and may not be reproduced in whole or in part without written consent. For detailed home pricing, please talk to a New Homes Consultant or visit our website at https://www.gjgardner.com.au/house-and-land-pricing. Bendigo Urban Investments Pty Ltd trading as G.J. Gardner Homes - Bendigo. Builders License CDB-U58150.