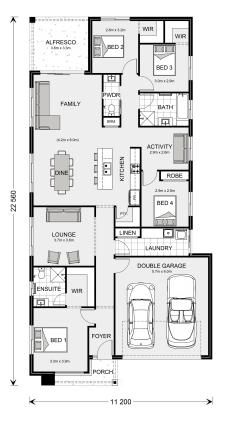

## **Bridgewater 225**

⊨ 4 🗁 2.5 🚍 2

## Inclusions:

- + 2550mm Ceilings
- + Flooring to all areas
- + Reverse Ducted Cycle
- + Site Cost Allowance
- + Alpine Facade

\* Price listed is indicative only and does not include stamp duty, legal fees or conveyancing costs. Images may depict optional upgrades including fixtures, fencing, landscaping, features, facades, finishes and/or other items which are not included in the stated price. Further information overleaf. For further information, please talk to a New Homes Consultant or visit our website at https://www.gjgardner.com.au/house-and-land-pricing.

\* Package price is based on Bridgewater 225 standard floor plan and standard façade (may be smaller than façade shown). Package may be subject to developer's design review panel, council final approval and G.J. Gardner Homes procedure of purchase. Package price excludes stamp duty on land, legal fees and conveyancing costs (including 6 Legal/74189757\_2 transfer of title and searches). Prices are current as of December 27, 2024 and are inclusive of GST. Prices may change without notice. Packages are subject to availability. Package subject to two separate contracts relating to the building and the land respectively. Photographs may depict fixtures, finishes and features not supplied by G.J Gardner Homes. Excluded items may include but are not limited to landscaping items such as planter boxes, retaining walls, water features, pergolas, screens, driveways and decorative items such as fencing and outdoor kitchens or barbeques. Photographs may also depict inclusions not forming part of the standard design and which may be subject to additional costs. This design and illustration remains the property of G.J Gardner Homes and may not be reproduced in whole or in part without written consent. For detailed home pricing, please talk to a New Homes Consultant or visit our website at https://www.gjgardner.com.au/house-and-land-pricing. Bendigo Urban Investments Pty Ltd trading as G.J. Gardner Homes - Bendigo. Builders License CDB-U58150.