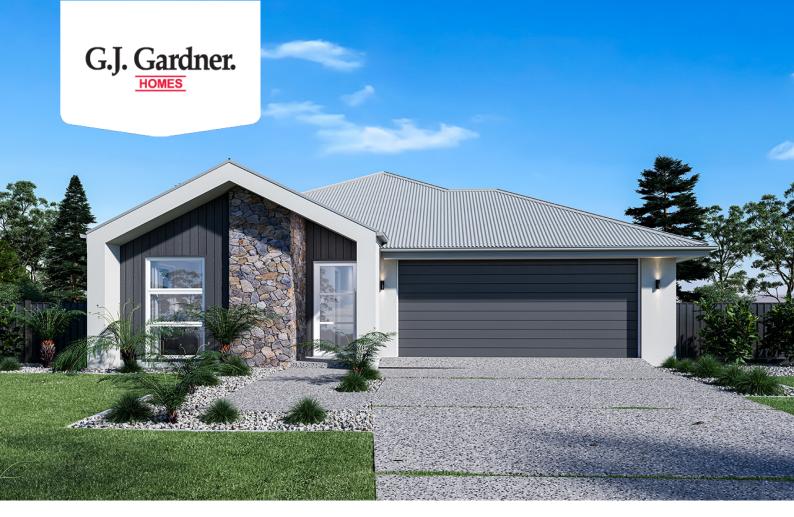

## **Bridgewater 225**

⊨ 4 🗁 2.5 🚍 2

## Lot 203 Gilford Street, Marong

Land Area: 652 m<sup>2</sup>

Contact Callum O'Reilly on 0448 110 431

## Inclusions:

- + 2550mm Ceilings
- + Flooring to all areas
- + Reverse Ducted Cycle
- + Site Cost Allowance
- + Alpine Facade

\* Price listed is indicative only and does not include stamp duty, legal fees or conveyancing costs. Images may depict optional upgrades including fixtures, fencing, landscaping, features, facades, finishes and/or other items which are not included in the stated price. Further information overleaf. For further information, please talk to a New Homes Consultant or visit our website at https://www.gjgardner.com.au/house-and-land-pricing.