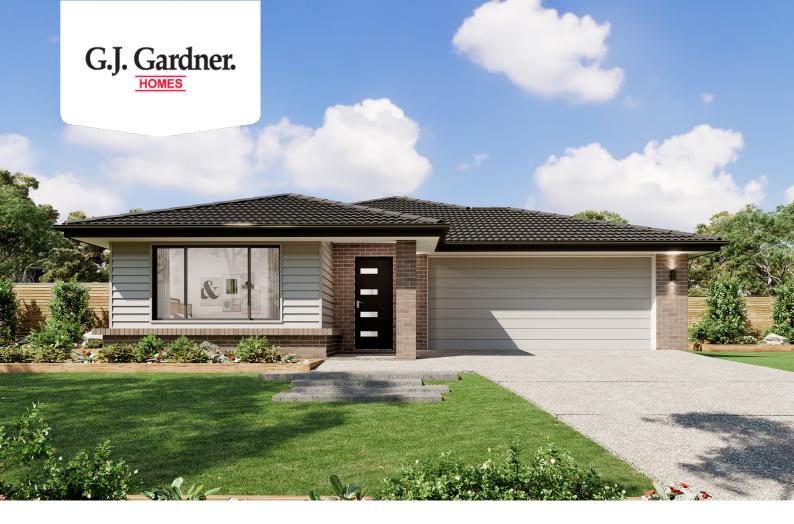

## **Edgewater 243**

⊨ 4 🗁 2.5 🚍 2

### Lot 204 Gilford, Marong

Land Area: 652 m<sup>2</sup>

Contact Callum O'Reilly on 0448 110 431

#### Inclusions:

- + 2550mm Ceilings
- + Flooring to all areas.
- + Reverse Ducted Cycle.
- + Site Cost Allowance

\* Price listed is indicative only and does not include stamp duty, legal fees or conveyancing costs. Images may depict optional upgrades including fixtures, fencing, landscaping, features, facades, finishes and/or other items which are not included in the stated price. Further information overleaf. For further information, please talk to a New Homes Consultant or visit our website at https://www.gjgardner.com.au/house-and-land-pricing.