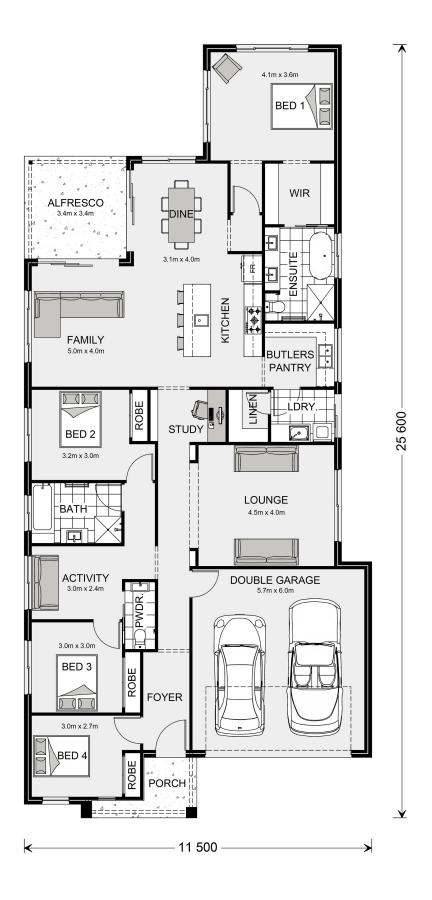

## **Edgewater 243**

⊨ 4 🗁 2.5 🚍 2

### Lot 204 Gilford, Marong

Land Area: 652 m<sup>2</sup>

Contact Callum O'Reilly on 0448 110 431

#### Inclusions:

- + 2550mm Ceilings
- + Flooring to all areas.
- + Reverse Ducted Cycle.
- + Site Cost Allowance

\* Price listed is indicative only and does not include stamp duty, legal fees or conveyancing costs. Images may depict optional upgrades including fixtures, fencing, landscaping, features, facades, finishes and/or other items which are not included in the stated price. Further information overleaf. For further information, please talk to a New Homes Consultant or visit our website at https://www.gjgardner.com.au/house-and-land-pricing.