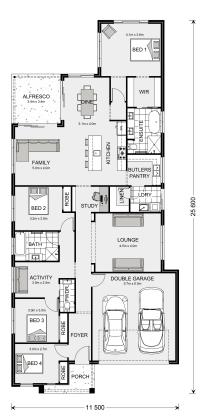

## **Edgewater 243**

⊨ 4 🗁 2.5 🚍 2

### Lot 204 Gilford, Marong

Land Area: 652 m<sup>2</sup>

Contact Callum O'Reilly on 0448 110 431

#### Inclusions:

- + 2550mm Ceilings
- + Flooring to all areas.
- + Reverse Ducted Cycle.
- + Site Cost Allowance

\* Price listed is indicative only and does not include stamp duty, legal fees or conveyancing costs. Images may depict optional upgrades including fixtures, fencing, landscaping, features, facades, finishes and/or other items which are not included in the stated price. Further information overleaf. For further information, please talk to a New Homes Consultant or visit our website at https://www.gjgardner.com.au/house-and-land-pricing.