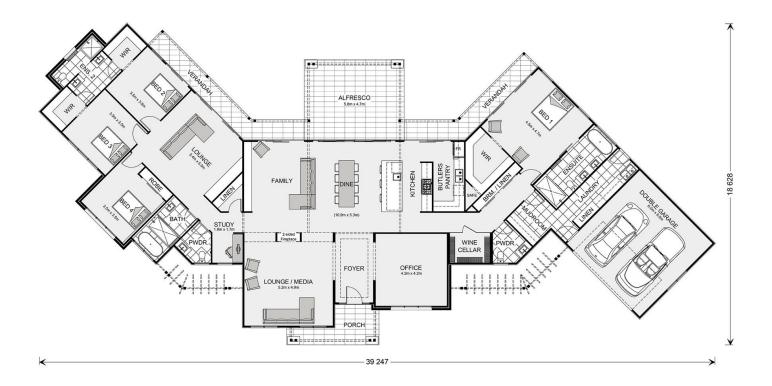

## Montville 406 Display

21 Grafton Street, Glengarry

Land Area: 910 m<sup>2</sup>

Contact Lochlin Wall on 0435 737 000

Inclusions:

+ Safe

<sup>\*</sup> Price listed is indicative only and does not include stamp duty, legal fees or conveyancing costs. Images may depict optional upgrades including fixtures, fencing, landscaping, features, facades, finishes and/or other items which are not included in the stated price. Further information overleaf. For further information, please talk to a New Homes Consultant or visit our website at https://www.gjgardner.com.au/house-and-land-pricing.