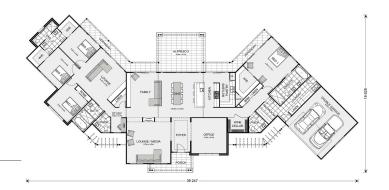

## Montville 406 Display

21 Grafton Street, Glengarry

Land Area: 910 m<sup>2</sup>

Contact Lochlin Wall on 0435 737 000

Inclusions:

+ Safe

<sup>\*</sup> Price listed is indicative only and does not include stamp duty, legal fees or conveyancing costs. Images may depict optional upgrades including fixtures, fencing, landscaping, features, facades, finishes and/or other items which are not included in the stated price. Further information overleaf. For further information, please talk to a New Homes Consultant or visit our website at https://www.gjgardner.com.au/house-and-land-pricing.