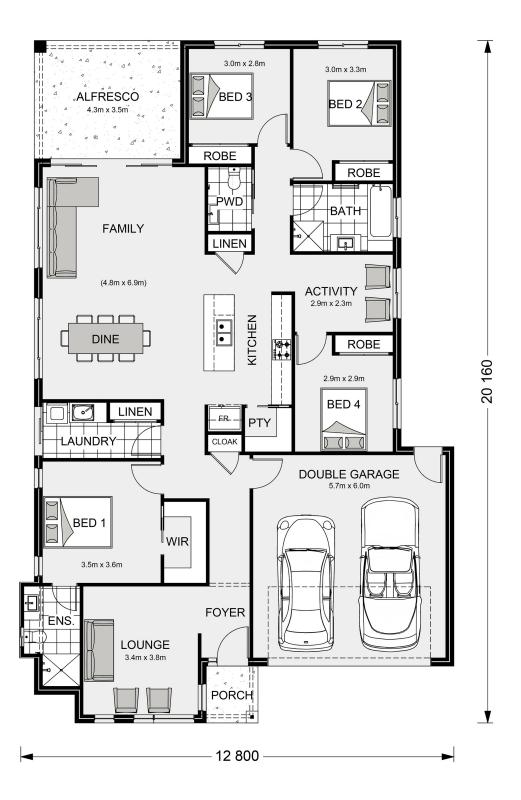

## Claremont 221

⊨ 4 🗁 2.5 🚍 2

Lot 21 Somerset Place, Warrnambool Land Area: 944 m<sup>2</sup>

\* Price listed is indicative only and does not include stamp duty, legal fees or conveyancing costs. Images may depict optional upgrades including fixtures, fencing, landscaping, features, facades, finishes and/or other items which are not included in the stated price. Further information overleaf. For further information, please talk to a New Homes Consultant or visit our website at https://www.gjgardner.com.au/house-and-land-pricing.