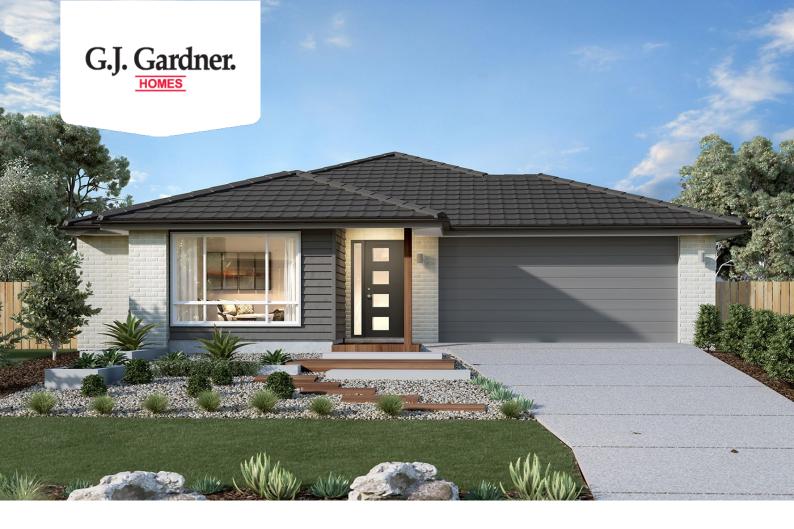

## Claremont 221

⊨ 4 🗁 2.5 🚍 2

Lot 21 Somerset Place, Warrnambool Land Area: 944 m<sup>2</sup>

\* Price listed is indicative only and does not include stamp duty, legal fees or conveyancing costs. Images may depict optional upgrades including fixtures, fencing, landscaping, features, facades, finishes and/or other items which are not included in the stated price. Further information overleaf. For further information, please talk to a New Homes Consultant or visit our website at https://www.gjgardner.com.au/house-and-land-pricing.