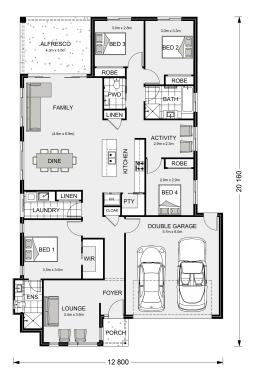

## Claremont 221

⊨ 4 🗁 2.5 🚍 2

Lot 21 Somerset Place, Warrnambool Land Area: 944 m<sup>2</sup>

\* Price listed is indicative only and does not include stamp duty, legal fees or conveyancing costs. Images may depict optional upgrades including fixtures, fencing, landscaping, features, facades, finishes and/or other items which are not included in the stated price. Further information overleaf. For further information, please talk to a New Homes Consultant or visit our website at https://www.gjgardner.com.au/house-and-land-pricing.