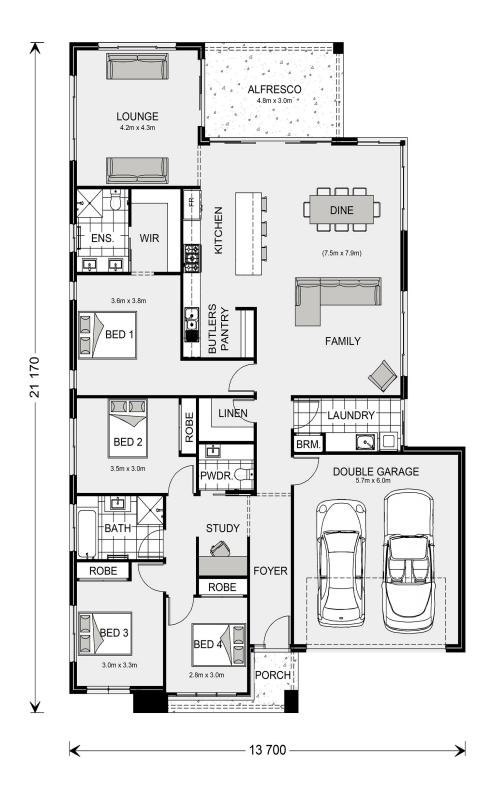

## **Broadbeach 245**

21 Olive Grove, Mentone

Land Area: 652 m<sup>2</sup>

## Inclusions:

+ Garage & Living on the same side

<sup>\*</sup> Price listed is indicative only and does not include stamp duty, legal fees or conveyancing costs. Images may depict optional upgrades including fixtures, fencing, landscaping, features, facades, finishes and/or other items which are not included in the stated price. Further information overleaf. For further information, please talk to a New Homes Consultant or visit our website at https://www.gjgardner.com.au/house-and-land-pricing.