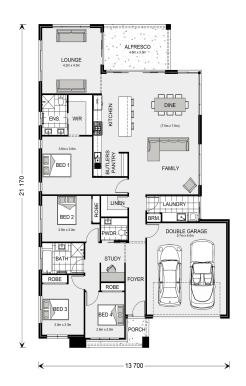

## **Broadbeach 245**

21 Olive Grove, Mentone

Land Area: 652 m<sup>2</sup>

## Inclusions:

+ Garage & Living on the same side

<sup>\*</sup> Price listed is indicative only and does not include stamp duty, legal fees or conveyancing costs. Images may depict optional upgrades including fixtures, fencing, landscaping, features, facades, finishes and/or other items which are not included in the stated price. Further information overleaf. For further information, please talk to a New Homes Consultant or visit our website at https://www.gjgardner.com.au/house-and-land-pricing.