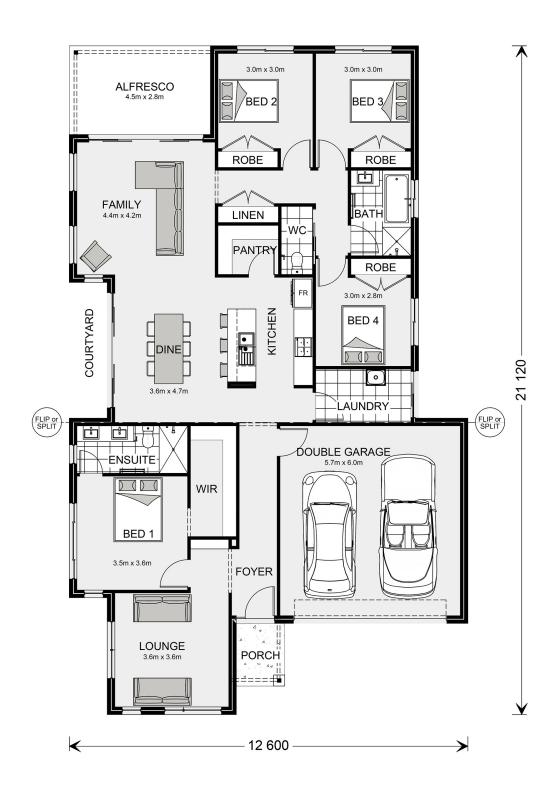

## Blackwood 220

**⊨** 4 **□** 2 **□** 2

. Sandstone Drive, Wangandary

Land Area: 527 m<sup>2</sup>

Contact Glenn Arnott on 0428 441 722

## Inclusions:

- + Reverse ducted heating and cooling
- + Timber laminate floors to main living areas and hallways
- + Carpet to bedrooms and 2nd living area
- + 40m2 of concrete driveway included

<sup>\*</sup> Price listed is indicative only and does not include stamp duty, legal fees or conveyancing costs. Images may depict optional upgrades including fixtures, fencing, landscaping, features, facades, finishes and/or other items which are not included in the stated price. Further information overleaf. For further information, please talk to a New Homes Consultant or visit our website at https://www.gjgardner.com.au/house-and-land-pricing.