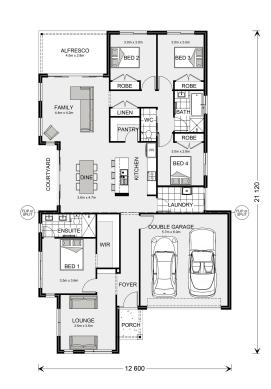

## Blackwood 220

**⊨** 4 **□** 2 **□** 2

. Sandstone Drive, Wangandary

Land Area: 527 m<sup>2</sup>

Contact Glenn Arnott on 0428 441 722

## Inclusions:

- + Reverse ducted heating and cooling
- + Timber laminate floors to main living areas and hallways
- + Carpet to bedrooms and 2nd living area
- + 40m2 of concrete driveway included

<sup>\*</sup> Price listed is indicative only and does not include stamp duty, legal fees or conveyancing costs. Images may depict optional upgrades including fixtures, fencing, landscaping, features, facades, finishes and/or other items which are not included in the stated price. Further information overleaf. For further information, please talk to a New Homes Consultant or visit our website at https://www.gjgardner.com.au/house-and-land-pricing.