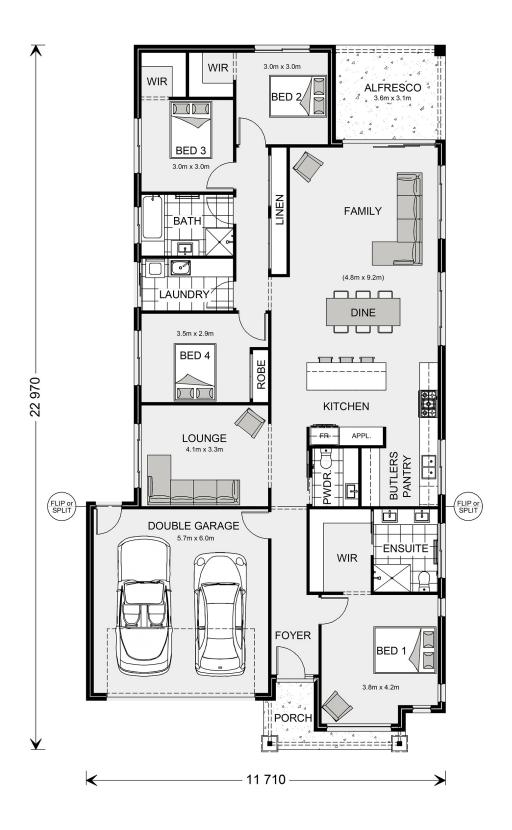

## Fairhaven 235

2110 Boobook Drive, Redstone

Land Area: 454 m<sup>2</sup>

Contact Josh Scicluna on 0468 360 935

## Inclusions:

- + Reverse Cycle Heating & Cooling Unit Included
- + Site Cost Allowance Included (Retainer wall not included in site cost Allowance)
- + 7 STAR RATING Allowance Included
- + 3.52Kw System 3.0kWh Single Phase Inverter plus 8 x 440w Panels
- + Fully Electric Home with Heatpump Hotwater Service & Induction Cooktop
- + 20mm stone, LED Downlights, Freestanding Bath, Black Taps & Handles Included