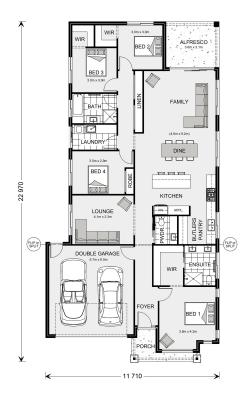

## Fairhaven 235

2110 Boobook Drive, Redstone

Land Area: 454 m<sup>2</sup>

Contact Josh Scicluna on 0468 360 935

## Inclusions:

- + Reverse Cycle Heating & Cooling Unit Included
- + Site Cost Allowance Included (Retainer wall not included in site cost Allowance)
- + 7 STAR RATING Allowance Included
- + 3.52Kw System 3.0kWh Single Phase Inverter plus 8 x 440w Panels
- + Fully Electric Home with Heatpump Hotwater Service & Induction Cooktop
- + 20mm stone, LED Downlights, Freestanding Bath, Black Taps & Handles Included