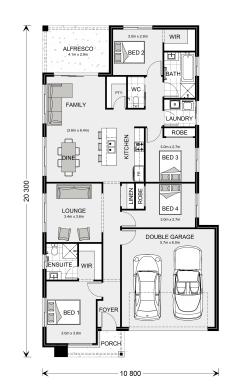

## **Bridgewater 195**

2124 Boobook Drive, Sunbury

Land Area: 350 m<sup>2</sup>

Contact Josh Scicluna on 0468 360 935

<sup>\*</sup> Package price is based on Bridgewater 195 standard floor plan and standard façade (may be smaller than façade shown). Package may be subject to developer's design review panel, council final approval and G.J. Gardner Homes procedure of purchase. Package price excludes stamp duty on land, legal fees and conveyancing costs (including 6 Legal/74189757\_2 transfer of title and searches). Prices are current as of December 22, 2024 and are inclusive of GST. Prices may change without notice. Packages are subject to availability. Package subject to two separate contracts relating to the building and the land respectively. Photographs may depict fixtures, finishes and features not supplied by G.J Gardner Homes. Excluded items may include but are not limited to landscaping items such as planter boxes, retaining walls, water features, pergolas, screens, driveways and decorative items such as fencing and outdoor kitchens or barbeques. Photographs may also depict inclusions not forming part of the standard design and which may be subject to additional costs. This design and illustration remains the property of G.J Gardner Homes and may not be reproduced in whole or in part without written consent. For detailed home pricing, please talk to a New Homes Consultant or visit our website at https://www.gjgardner.com.au/house-and-land-pricing. Pinnacle Home Builders PTY LTD trading as G.J. Gardner Homes - Hume. Builders License CDB-U60246.