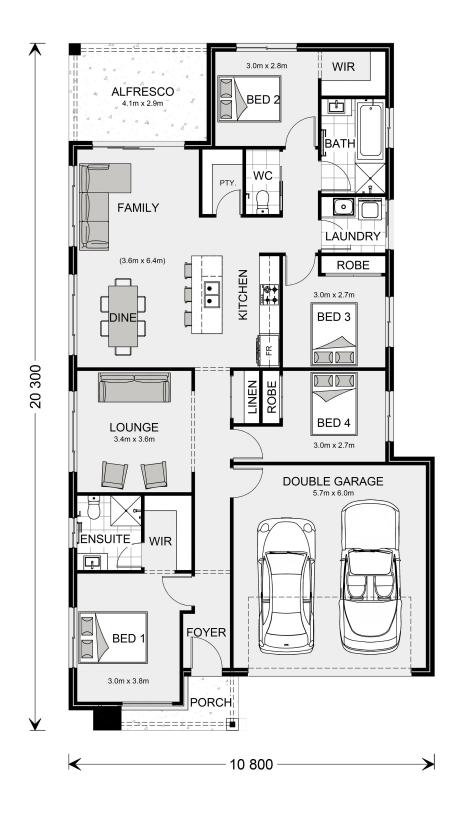

## **Bridgewater 195**

2124 Boobook Drive, Sunbury

Land Area: 350 m<sup>2</sup>

Contact Josh Scicluna on 0468 360 935

<sup>\*</sup> Package price is based on Bridgewater 195 standard floor plan and standard façade (may be smaller than façade shown). Package may be subject to developer's design review panel, council final approval and G.J. Gardner Homes procedure of purchase. Package price excludes stamp duty on land, legal fees and conveyancing costs (including 6 Legal/74189757\_2 transfer of title and searches). Prices are current as of December 22, 2024 and are inclusive of GST. Prices may change without notice. Packages are subject to availability. Package subject to two separate contracts relating to the building and the land respectively. Photographs may depict fixtures, finishes and features not supplied by G.J Gardner Homes. Excluded items may include but are not limited to landscaping items such as planter boxes, retaining walls, water features, pergolas, screens, driveways and decorative items such as fencing and outdoor kitchens or barbeques. Photographs may also depict inclusions not forming part of the standard design and which may be subject to additional costs. This design and illustration remains the property of G.J Gardner Homes and may not be reproduced in whole or in part without written consent. For detailed home pricing, please talk to a New Homes Consultant or visit our website at https://www.gjgardner.com.au/house-and-land-pricing. Pinnacle Home Builders PTY LTD trading as G.J. Gardner Homes - Hume. Builders License CDB-U60246.