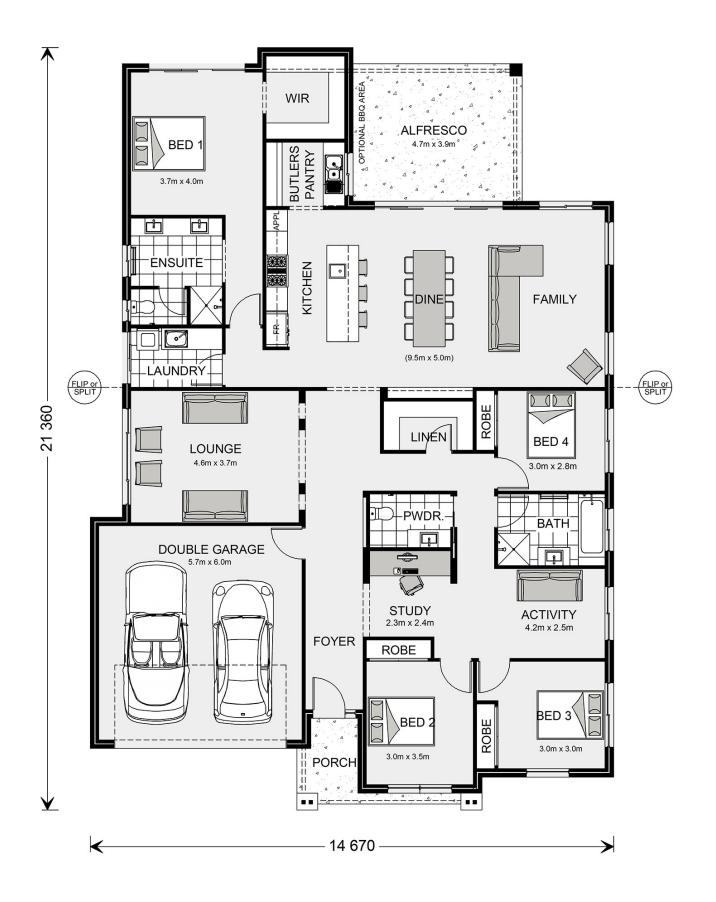

## Forest Park 272

## Inclusions:

- + Reverse Cycle Heating & Cooling Unit Included
- + Site Cost Allowance Included (Retainer wall not included in site cost Allowance)
- + 7 STAR RATING Allowance Included
- + 3.52Kw System 3.0kWh Single Phase Inverter plus 8 x 440w Panels
- + Fully Electric Home with Heatpump Hotwater Service & Induction Cooktop
- + 20mm stone, LED Downlights, Freestanding Bath, Black Taps & Handles Included

<sup>\*</sup> Package price is based on Forest Park 272 standard floor plan and standard façade (may be smaller than façade shown). Package may be subject to developer's design review panel, council final approval and G.J. Gardner Homes procedure of purchase. Package price excludes stamp duty on land, legal fees and conveyancing costs (including 6 Legal/74189757\_2 transfer of title and searches). Prices are current as of December 22, 2024 and are inclusive of GST. Prices may change without notice. Packages are subject to availability. Package subject to two separate contracts relating to the building and the land respectively. Photographs may depict fixtures, finishes and features not supplied by G.J Gardner Homes. Excluded items may include but are not limited to landscaping items such as planter boxes, retaining walls, water features, pergolas, screens, driveways and decorative items such as fencing and outdoor kitchens or barbeques. Photographs may also depict inclusions not forming part of the standard design and which may be subject to additional costs. This design and illustration remains the property of G.J Gardner Homes and may not be reproduced in whole or in part without written consent. For detailed home pricing, please talk to a New Homes Consultant or visit our website at https://www.gjgardner.com.au/house-and-land-pricing. Pinnacle Home Builders PTY LTD trading as G.J. Gardner Homes - Hume. Builders License CDB-U60246.