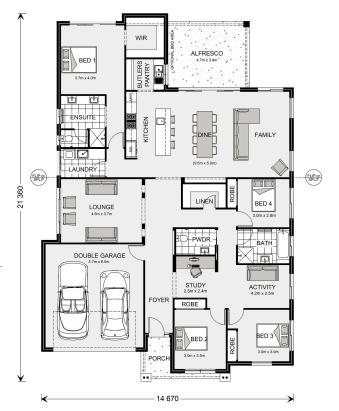

## Forest Park 272

## Inclusions:

- + Reverse Cycle Heating & Cooling Unit Included
- + Site Cost Allowance Included (Retainer wall not included in site cost Allowance)
- + 7 STAR RATING Allowance Included
- + 3.52Kw System 3.0kWh Single Phase Inverter plus 8 x 440w Panels
- + Fully Electric Home with Heatpump Hotwater Service & Induction Cooktop
- + 20mm stone, LED Downlights, Freestanding Bath, Black Taps & Handles Included

<sup>\*</sup> Package price is based on Forest Park 272 standard floor plan and standard façade (may be smaller than façade shown). Package may be subject to developer's design review panel, council final approval and G.J. Gardner Homes procedure of purchase. Package price excludes stamp duty on land, legal fees and conveyancing costs (including 6 Legal/74189757\_2 transfer of title and searches). Prices are current as of December 22, 2024 and are inclusive of GST. Prices may change without notice. Packages are subject to availability. Package subject to two separate contracts relating to the building and the land respectively. Photographs may depict fixtures, finishes and features not supplied by G.J Gardner Homes. Excluded items may include but are not limited to landscaping items such as planter boxes, retaining walls, water features, pergolas, screens, driveways and decorative items such as fencing and outdoor kitchens or barbeques. Photographs may also depict inclusions not forming part of the standard design and which may be subject to additional costs. This design and illustration remains the property of G.J Gardner Homes and may not be reproduced in whole or in part without written consent. For detailed home pricing, please talk to a New Homes Consultant or visit our website at https://www.gjgardner.com.au/house-and-land-pricing. Pinnacle Home Builders PTY LTD trading as G.J. Gardner Homes - Hume. Builders License CDB-U60246.