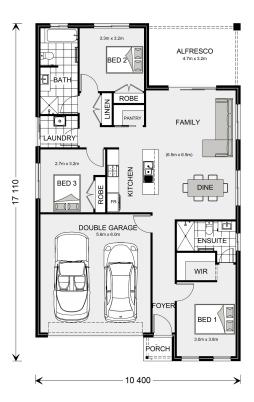

## Nova 170

⊨ 3 🗁 2 🚍 2

17 Clydesdale Loop, Yarrawonga

Land Area: 618 m<sup>2</sup>

## Inclusions:

- + Colorbond Roof, Fascia and Gutters + 450mm Eaves to the Whole Home
- + Full Floor Coverings (Carpet and Vinyl Planks)
- + Ducted Gas Heating and Evap Cooling
- + 40m2 Plain Concrete for a Driveway
- + 900mm Westinghouse Appliances
- + Urban Facade