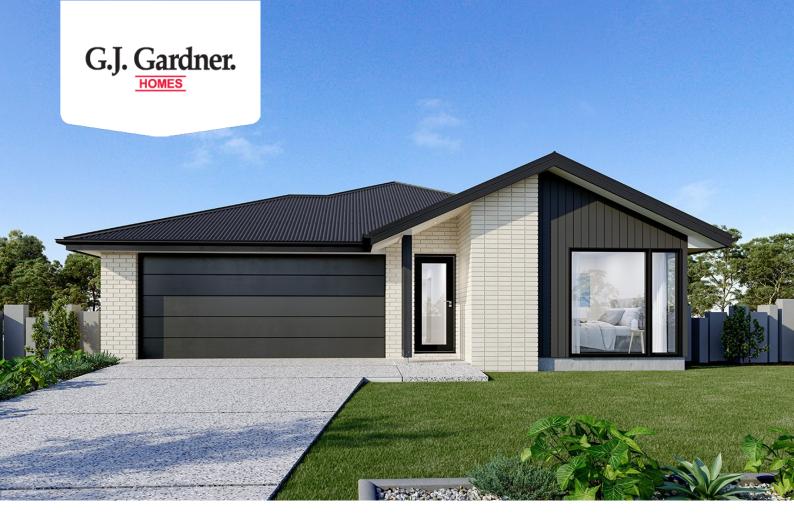

## Nova 170

⊨ 3 🗁 2 🚍 2

17 Clydesdale Loop, Yarrawonga

Land Area: 618 m<sup>2</sup>

## Inclusions:

- + Colorbond Roof, Fascia and Gutters + 450mm Eaves to the Whole Home
- + Full Floor Coverings (Carpet and Vinyl Planks)
- + Ducted Gas Heating and Evap Cooling
- + 40m2 Plain Concrete for a Driveway
- + 900mm Westinghouse Appliances
- + Urban Facade