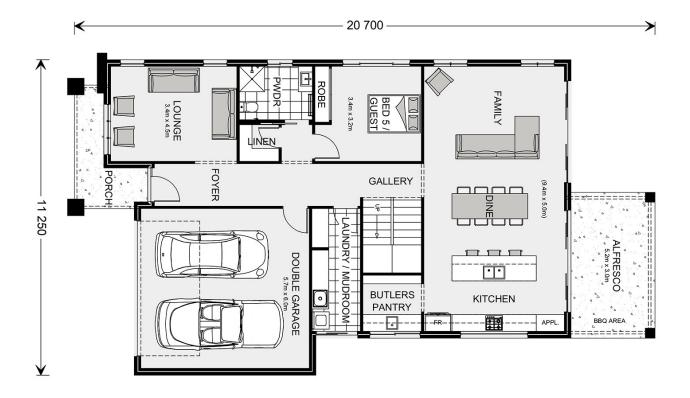

## Freshwater 315

**□** 5 **□** 3.5 **□** 2

22 Yateman Boulevard, Torquay

Land Area: 540 m<sup>2</sup>

Contact Jason Draper on 0447525626

## **Inclusions:**

- + Beach Facade and Select Level Inclusions
- + Colorbond Roof
- + Double Glazed Windows and Sliding Doors
- + Upgraded Insulation R6.0 Ceilings R2.5 Walls
- + Carpet & Vinyl Plank Flooring throughout
- + H2 Slab upgrade & retaining wall allowance