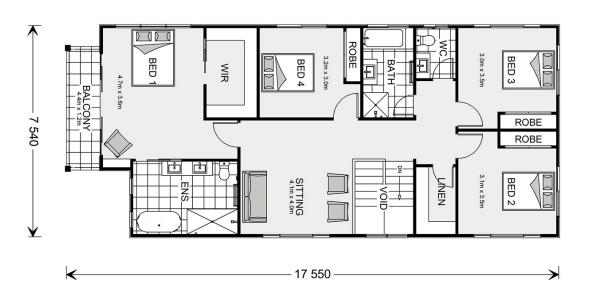

## Freshwater 315

**□** 5 **□** 3.5 **□** 2

22 Yateman Boulevard, Torquay

Land Area: 540 m<sup>2</sup>

Contact Jason Draper on 0447525626

## **Inclusions:**

- + Beach Facade and Select Level Inclusions
- + Colorbond Roof
- + Double Glazed Windows and Sliding Doors
- + Upgraded Insulation R6.0 Ceilings R2.5 Walls
- + Carpet & Vinyl Plank Flooring throughout
- + H2 Slab upgrade & retaining wall allowance