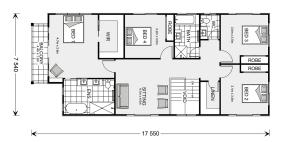

## Freshwater 315

**□** 5 **□** 3.5 **□** 2

22 Yateman Boulevard, Torquay

Land Area: 540 m<sup>2</sup>

Contact Jason Draper on 0447525626

## **Inclusions:**

- + Beach Facade and Select Level Inclusions
- + Colorbond Roof
- + Double Glazed Windows and Sliding Doors
- + Upgraded Insulation R6.0 Ceilings R2.5 Walls
- + Carpet & Vinyl Plank Flooring throughout
- + H2 Slab upgrade & retaining wall allowance