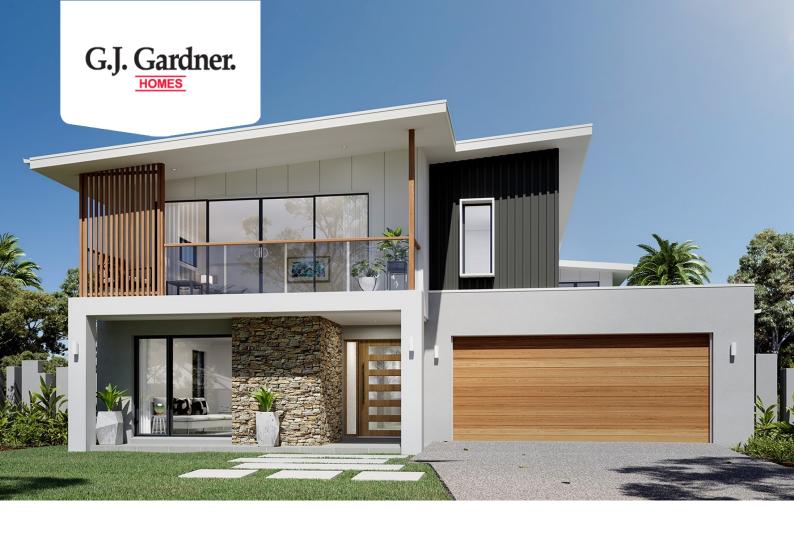

## Freshwater 315

**□** 5 **□** 3.5 **□** 2

22 Yateman Boulevard, Torquay

Land Area: 540 m<sup>2</sup>

Contact Jason Draper on 0447525626

## **Inclusions:**

- + Beach Facade and Select Level Inclusions
- + Colorbond Roof
- + Double Glazed Windows and Sliding Doors
- + Upgraded Insulation R6.0 Ceilings R2.5 Walls
- + Carpet & Vinyl Plank Flooring throughout
- + H2 Slab upgrade & retaining wall allowance