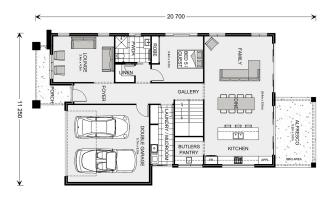

## Freshwater 315

**□** 5 **□** 3.5 **□** 2

22 Yateman Boulevard, Torquay

Land Area: 540 m<sup>2</sup>

Contact Jason Draper on 0447525626

## **Inclusions:**

- + Beach Facade and Select Level Inclusions
- + Colorbond Roof
- + Double Glazed Windows and Sliding Doors
- + Upgraded Insulation R6.0 Ceilings R2.5 Walls
- + Carpet & Vinyl Plank Flooring throughout
- + H2 Slab upgrade & retaining wall allowance