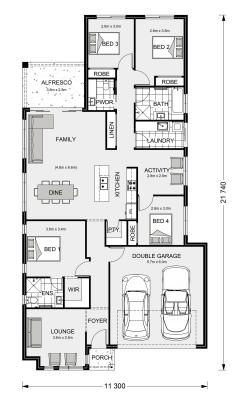

## Claremont 210

3 Goroke Street, Eynesbury

Land Area: 532 m<sup>2</sup>

Contact David Buchanan on 0436 013 223

<sup>\*</sup> Package price is based on Claremont 210 standard floor plan and standard façade (may be smaller than façade shown). Package may be subject to developer's design review panel, council final approval and G.J. Gardner Homes procedure of purchase. Package price excludes stamp duty on land, legal fees and conveyancing costs (including 6 Legal/74189757\_2 transfer of title and searches). Prices are current as of December 21, 2024 and are inclusive of GST. Prices may change without notice. Packages are subject to availability. Package subject to two separate contracts relating to the building and the land respectively. Photographs may depict fixtures, finishes and features not supplied by G.J Gardner Homes. Excluded items may include but are not limited to landscaping items such as planter boxes, retaining walls, water features, pergolas, screens, driveways and decorative items such as fencing and outdoor kitchens or barbeques. Photographs may also depict inclusions not forming part of the standard design and which may be subject to additional costs. This design and illustration remains the property of G.J Gardner Homes and may not be reproduced in whole or in part without written consent. For detailed home pricing, please talk to a New Homes Consultant or visit our website at https://www.gjgardner.com.au/house-and-land-pricing. Bacchus Marsh Homes Pty Ltd trading as G.J.Gardner Homes - Bacchus Marsh. Builders License DBM 36928.