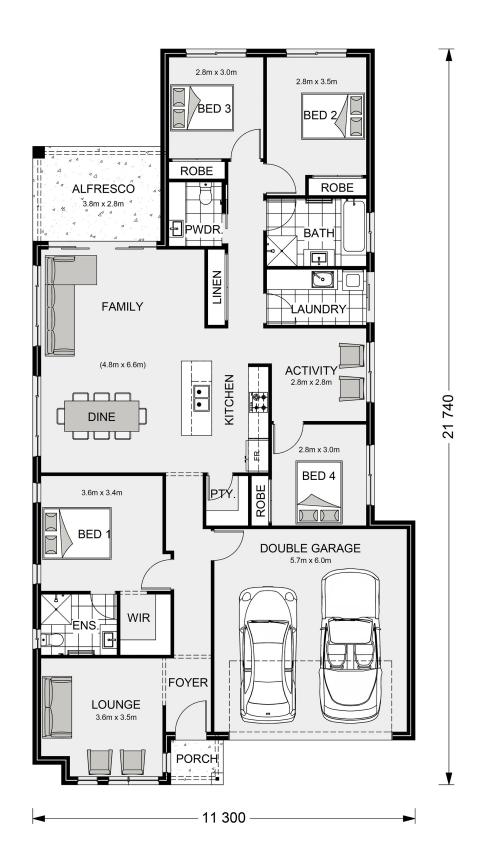

## Claremont 210

3 Goroke Street, Eynesbury

Land Area: 532 m<sup>2</sup>

Contact David Buchanan on 0436 013 223

<sup>\*</sup> Package price is based on Claremont 210 standard floor plan and standard façade (may be smaller than façade shown). Package may be subject to developer's design review panel, council final approval and G.J. Gardner Homes procedure of purchase. Package price excludes stamp duty on land, legal fees and conveyancing costs (including 6 Legal/74189757\_2 transfer of title and searches). Prices are current as of December 21, 2024 and are inclusive of GST. Prices may change without notice. Packages are subject to availability. Package subject to two separate contracts relating to the building and the land respectively. Photographs may depict fixtures, finishes and features not supplied by G.J Gardner Homes. Excluded items may include but are not limited to landscaping items such as planter boxes, retaining walls, water features, pergolas, screens, driveways and decorative items such as fencing and outdoor kitchens or barbeques. Photographs may also depict inclusions not forming part of the standard design and which may be subject to additional costs. This design and illustration remains the property of G.J Gardner Homes and may not be reproduced in whole or in part without written consent. For detailed home pricing, please talk to a New Homes Consultant or visit our website at https://www.gjgardner.com.au/house-and-land-pricing. Bacchus Marsh Homes Pty Ltd trading as G.J.Gardner Homes - Bacchus Marsh. Builders License DBM 36928.