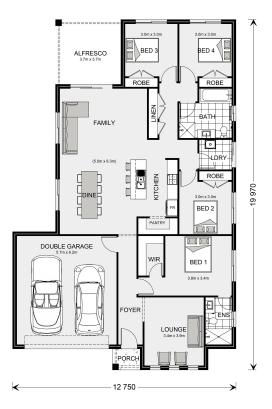

## Woodridge 216

⊨ 4 🗁 2 🖨 2

\* Package price is based on Woodridge 216 standard floor plan and standard façade (may be smaller than façade shown). Package may be subject to developer's design review panel, council final approval and G.J. Gardner Homes procedure of purchase. Package price excludes stamp duty on land, legal fees and conveyancing costs (including 6 Legal/74189757\_2 transfer of title and searches). Prices are current as of December 21, 2024 and are inclusive of GST. Prices may change without notice. Packages are subject to availability. Package subject to two separate contracts relating to the building and the land respectively. Photographs may depict fixtures, finishes and features not supplied by G.J Gardner Homes. Excluded items may include but are not limited to landscaping items such as planter boxes, retaining walls, water features, pergolas, screens, driveways and decorative items such as fencing and outdoor kitchens or barbeques. Photographs may also depict inclusions not forming part of the standard design and which may be subject to additional costs. This design and illustration remains the property of G.J Gardner Homes and may not be reproduced in whole or in part without written consent. For detailed home pricing, please talk to a New Homes Consultant or visit our website at https://www.gjgardner.com.au/house-and-land-pricing. Bacchus Marsh Homes Pty Ltd trading as G.J.Gardner Homes - Bacchus Marsh. Builders License DBM 36928.