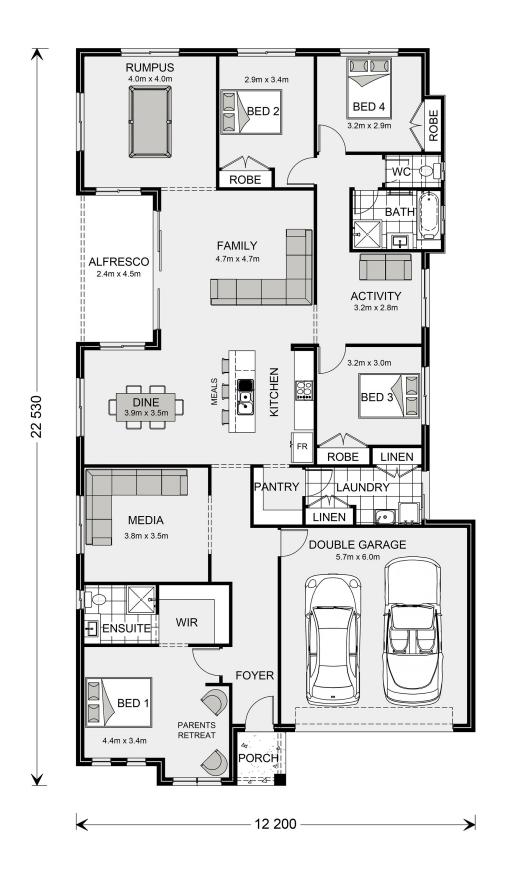

## Springbrook 246 (Pre NCC22)

22014 Eynesbury Road, Eynesbury

Land Area: 511 m<sup>2</sup>

Contact David Buchanan on 0436 013 223

## Inclusions:

- + Ducted Heating
- + Reece fittings and fixtures
- + Metal roof
- + Category 1 flooring throughout
- + Alfresco under roofline
- + Westinghouse appliances

<sup>\*</sup> Price listed is indicative only and does not include stamp duty, legal fees or conveyancing costs. Images may depict optional upgrades including fixtures, fencing, landscaping, features, facades, finishes and/or other items which are not included in the stated price. Further information overleaf. For further information, please talk to a New Homes Consultant or visit our website at https://www.gjgardner.com.au/house-and-land-pricing.