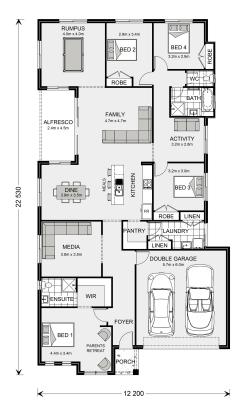

## Springbrook 246 (Pre NCC22)

22014 Eynesbury Road, Eynesbury

Land Area: 511 m<sup>2</sup>

Contact David Buchanan on 0436 013 223

## Inclusions:

- + Ducted Heating
- + Reece fittings and fixtures
- + Metal roof
- + Category 1 flooring throughout
- + Alfresco under roofline
- + Westinghouse appliances

<sup>\*</sup> Price listed is indicative only and does not include stamp duty, legal fees or conveyancing costs. Images may depict optional upgrades including fixtures, fencing, landscaping, features, facades, finishes and/or other items which are not included in the stated price. Further information overleaf. For further information, please talk to a New Homes Consultant or visit our website at https://www.gjgardner.com.au/house-and-land-pricing.