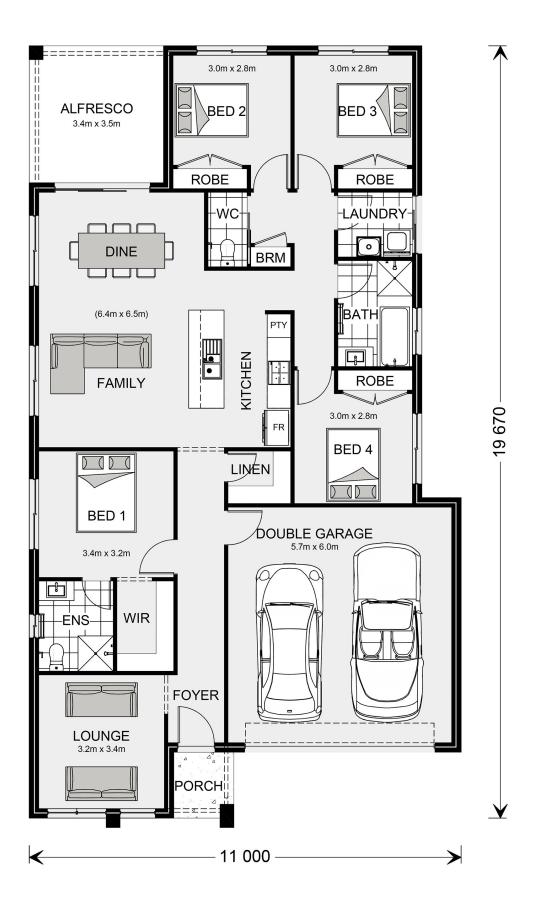

## **Brookfield 195**

⊨ 4 🗁 2 🚍 2

### 22021 Eynesbury Road, Eynesbury

Land Area: 445 m<sup>2</sup>

Contact David Buchanan on 0436 013 223

#### Inclusions:

- + Ducted Heating
- + Metal roof
- + Category 1 flooring throughout
- + Alfresco under roofline
- + Reece fittings and fixtures
- + Westinghouse appliances

\* Price listed is indicative only and does not include stamp duty, legal fees or conveyancing costs. Images may depict optional upgrades including fixtures, fencing, landscaping, features, facades, finishes and/or other items which are not included in the stated price. Further information overleaf. For further information, please talk to a New Homes Consultant or visit our website at https://www.gjgardner.com.au/house-and-land-pricing.