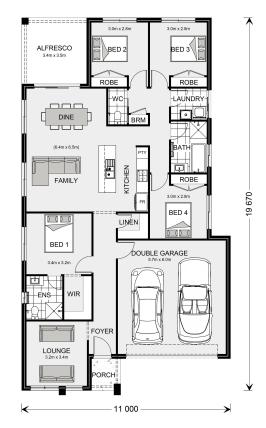

## **Brookfield 195**

⊨ 4 🗁 2 🚍 2

### 22021 Eynesbury Road, Eynesbury

Land Area: 445 m<sup>2</sup>

Contact David Buchanan on 0436 013 223

#### Inclusions:

- + Ducted Heating
- + Metal roof
- + Category 1 flooring throughout
- + Alfresco under roofline
- + Reece fittings and fixtures
- + Westinghouse appliances

\* Price listed is indicative only and does not include stamp duty, legal fees or conveyancing costs. Images may depict optional upgrades including fixtures, fencing, landscaping, features, facades, finishes and/or other items which are not included in the stated price. Further information overleaf. For further information, please talk to a New Homes Consultant or visit our website at https://www.gjgardner.com.au/house-and-land-pricing.