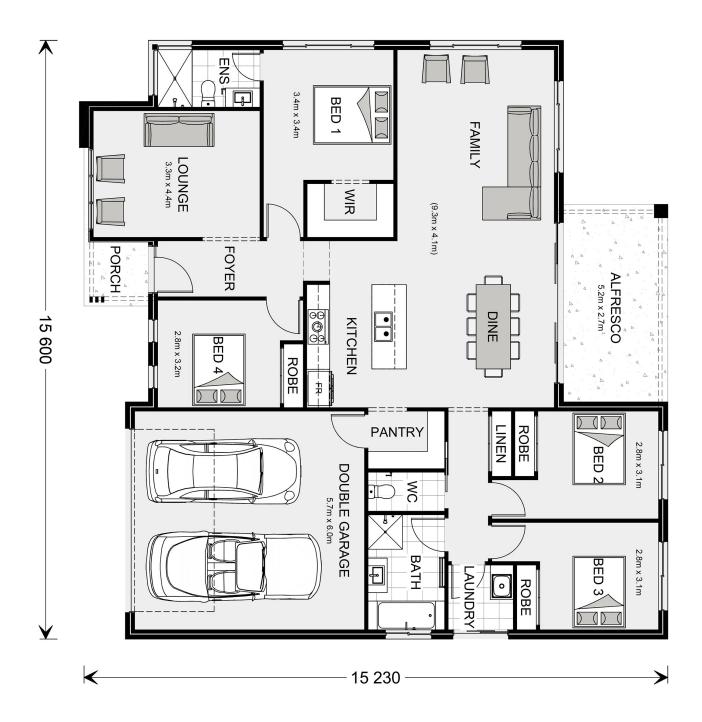

## Wide Bay 212

⊨ 4 🗁 2 🖨 2

## 22022 Eynesbury Road, Eynesbury

Land Area: 626 m<sup>2</sup>

Contact David Buchanan on 0436 013 223

## Inclusions:

- + Ducted heating
- + Metal roof
- + Reece fittings and fixtures
- + Alfresco under roofline
- + Westinghouse appliances
- + Category 1 flooring throughout

Image: series of the series

\* Price listed is indicative only and does not include stamp duty, legal fees or conveyancing costs. Images may depict optional upgrades including fixtures, fencing, landscaping, features, facades, finishes and/or other items which are not included in the stated price. Further information overleaf. For further information, please talk to a New Homes Consultant or visit our website at https://www.gjgardner.com.au/house-and-land-pricing.