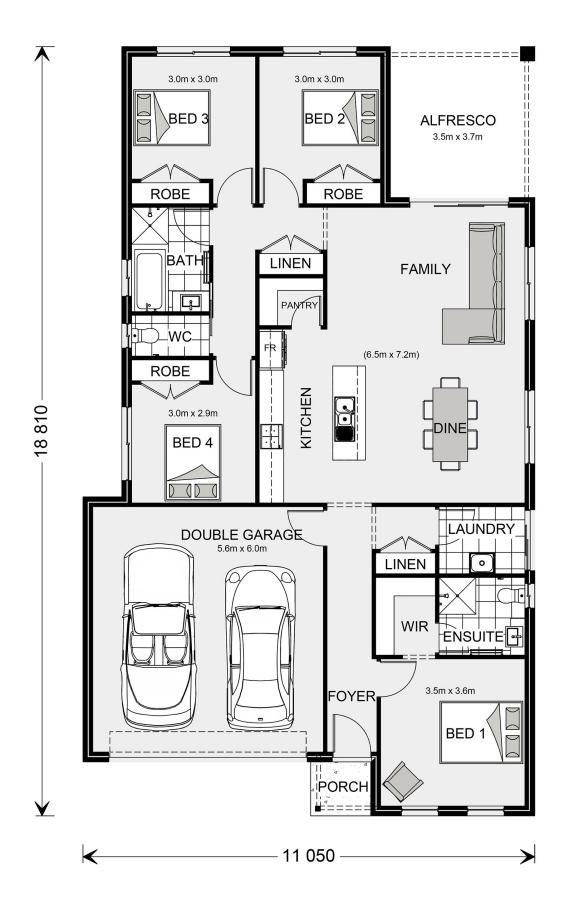

## **Nova 190**

Lot 2219 Tuff street, werribee

Land Area: 394 m<sup>2</sup>

## Inclusions:

- + Site Cost Allowance
- + Upgraded Facade
- + Evaporative Cooling
- + Flooring
- + Westinghouse Appliances
- + LED Downlights

<sup>\*</sup> Price listed is indicative only and does not include stamp duty, legal fees or conveyancing costs. Images may depict optional upgrades including fixtures, fencing, landscaping, features, facades, finishes and/or other items which are not included in the stated price. Further information overleaf. For further information, please talk to a New Homes Consultant or visit our website at https://www.gjgardner.com.au/house-and-land-pricing.