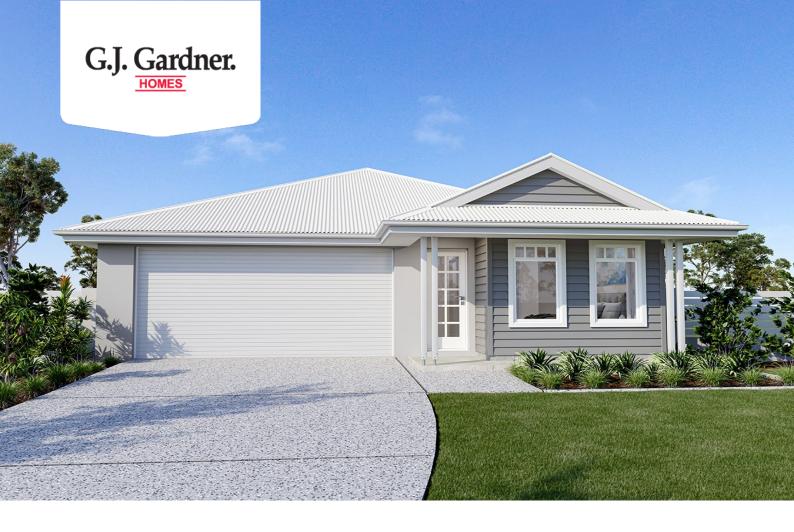

## **Nova 190**

Lot 2219 Tuff street, werribee

Land Area: 394 m<sup>2</sup>

## Inclusions:

- + Site Cost Allowance
- + Upgraded Facade
- + Evaporative Cooling
- + Flooring
- + Westinghouse Appliances
- + LED Downlights

<sup>\*</sup> Price listed is indicative only and does not include stamp duty, legal fees or conveyancing costs. Images may depict optional upgrades including fixtures, fencing, landscaping, features, facades, finishes and/or other items which are not included in the stated price. Further information overleaf. For further information, please talk to a New Homes Consultant or visit our website at https://www.gjgardner.com.au/house-and-land-pricing.