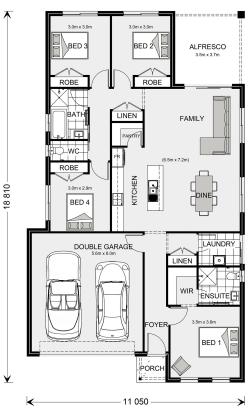

## **Nova 190**

Lot 2219 Tuff street, werribee

Land Area: 394 m<sup>2</sup>

## Inclusions:

- + Site Cost Allowance
- + Upgraded Facade
- + Evaporative Cooling
- + Flooring
- + Westinghouse Appliances
- + LED Downlights

<sup>\*</sup> Price listed is indicative only and does not include stamp duty, legal fees or conveyancing costs. Images may depict optional upgrades including fixtures, fencing, landscaping, features, facades, finishes and/or other items which are not included in the stated price. Further information overleaf. For further information, please talk to a New Homes Consultant or visit our website at https://www.gjgardner.com.au/house-and-land-pricing.