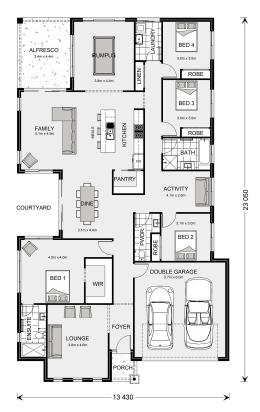

## Sunbury 275

222 Ballarat-Carngham Rd, Alfredton

Land Area: 509 m<sup>2</sup>

Contact David Hocking on 0413 568 625

## Inclusions:

- + Classic Facade. 2.55 High Ceilings
- + H1 Slab & 2.0m deep Screw Piles Inc
- + Concrete Driveway to the road
- + Floorcoverings. LED lights x 20. Heating & Cooling included
- + Stone bench tops. Solar PV Included.
- + Westinghouse 900mm Appliances

<sup>\*</sup> Package price is based on Sunbury 275 standard floor plan and standard façade (may be smaller than façade shown). Package may be subject to developer's design review panel, council final approval and G.J. Gardner Homes procedure of purchase. Package price excludes stamp duty on land, legal fees and conveyancing costs (including 6 Legal/74189757\_2 transfer of title and searches). Prices are current as of November 28, 2024 and are inclusive of GST. Prices may change without notice. Packages are subject to availability. Package subject to two separate contracts relating to the building and the land respectively. Photographs may depict fixtures, finishes and features not supplied by G.J Gardner Homes. Excluded items may include but are not limited to landscaping items such as planter boxes, retaining walls, water features, pergolas, screens, driveways and decorative items such as fencing and outdoor kitchens or barbeques. Photographs may also depict inclusions not forming part of the standard design and which may be subject to additional costs. This design and illustration remains the property of G.J Gardner Homes and may not be reproduced in whole or in part without written consent. For detailed home pricing, please talk to a New Homes Consultant or visit our website at https://www.gjgardner.com.au/house-and-land-pricing. Ballarat Regional Developments Pty Ltd trading as G.J. Gardner Homes - Ballarat. Builders License CDB-U50435.