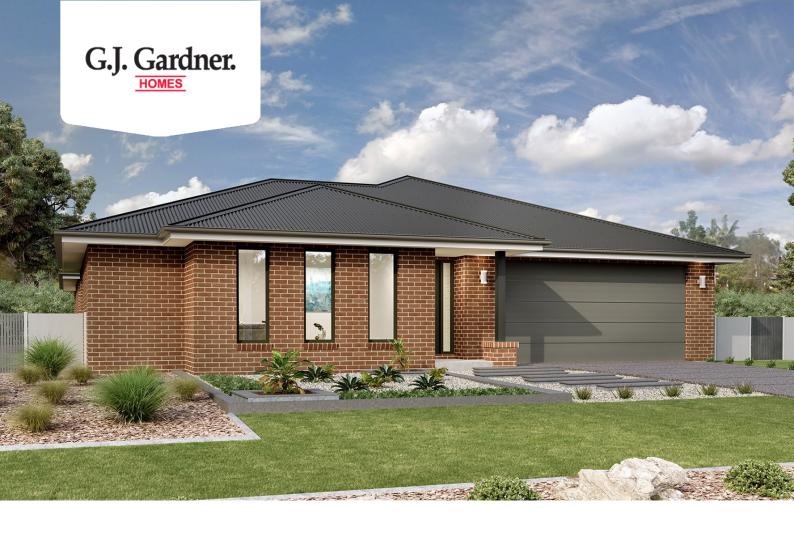

## Sunbury 275

222 Ballarat-Carngham Rd, Alfredton

Land Area: 509 m<sup>2</sup>

Contact David Hocking on 0413 568 625

## Inclusions:

- + Classic Facade. 2.55 High Ceilings
- + H1 Slab & 2.0m deep Screw Piles Inc
- + Concrete Driveway to the road
- + Floorcoverings. LED lights x 20. Heating & Cooling included
- + Stone bench tops. Solar PV Included.
- + Westinghouse 900mm Appliances