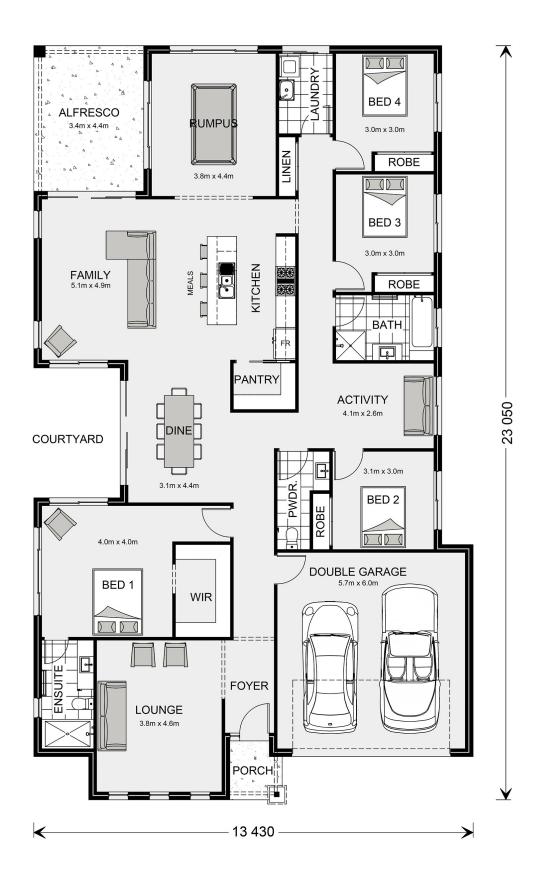

## Sunbury 275

222 Ballarat-Carngham Rd, Alfredton

Land Area: 509 m<sup>2</sup>

Contact David Hocking on 0413 568 625

## Inclusions:

- + Classic Facade. 2.55 High Ceilings
- + H1 Slab & 2.0m deep Screw Piles Inc
- + Concrete Driveway to the road
- + Floorcoverings. LED lights x 20. Heating & Cooling included
- + Stone bench tops. Solar PV Included.
- + Westinghouse 900mm Appliances

<sup>\*</sup> Package price is based on Sunbury 275 standard floor plan and standard façade (may be smaller than façade shown). Package may be subject to developer's design review panel, council final approval and G.J. Gardner Homes procedure of purchase. Package price excludes stamp duty on land, legal fees and conveyancing costs (including 6 Legal/74189757\_2 transfer of title and searches). Prices are current as of November 28, 2024 and are inclusive of GST. Prices may change without notice. Packages are subject to availability. Package subject to two separate contracts relating to the building and the land respectively. Photographs may depict fixtures, finishes and features not supplied by G.J Gardner Homes. Excluded items may include but are not limited to landscaping items such as planter boxes, retaining walls, water features, pergolas, screens, driveways and decorative items such as fencing and outdoor kitchens or barbeques. Photographs may also depict inclusions not forming part of the standard design and which may be subject to additional costs. This design and illustration remains the property of G.J Gardner Homes and may not be reproduced in whole or in part without written consent. For detailed home pricing, please talk to a New Homes Consultant or visit our website at https://www.gjgardner.com.au/house-and-land-pricing. Ballarat Regional Developments Pty Ltd trading as G.J. Gardner Homes - Ballarat. Builders License CDB-U50435.