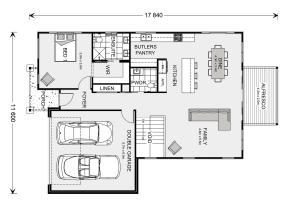

## Culburra 235

## **Inclusions:**

- + Hamptons Facacde and Select Level Inclusions
- + H2 Slab upgrade & retaining wall allowance
- + BAL 12.5, NCC and 7 Star compliant
- + All Electric Power up promotion available
- + Double Glazed Windows and Sliding Doors
- + Colorbond Roof