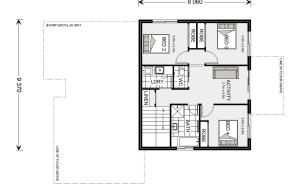

## Culburra 235

## **Inclusions:**

- + Hamptons Facacde and Select Level Inclusions
- + H2 Slab upgrade & retaining wall allowance
- + BAL 12.5, NCC and 7 Star compliant
- + All Electric Power up promotion available
- + Double Glazed Windows and Sliding Doors
- + Colorbond Roof