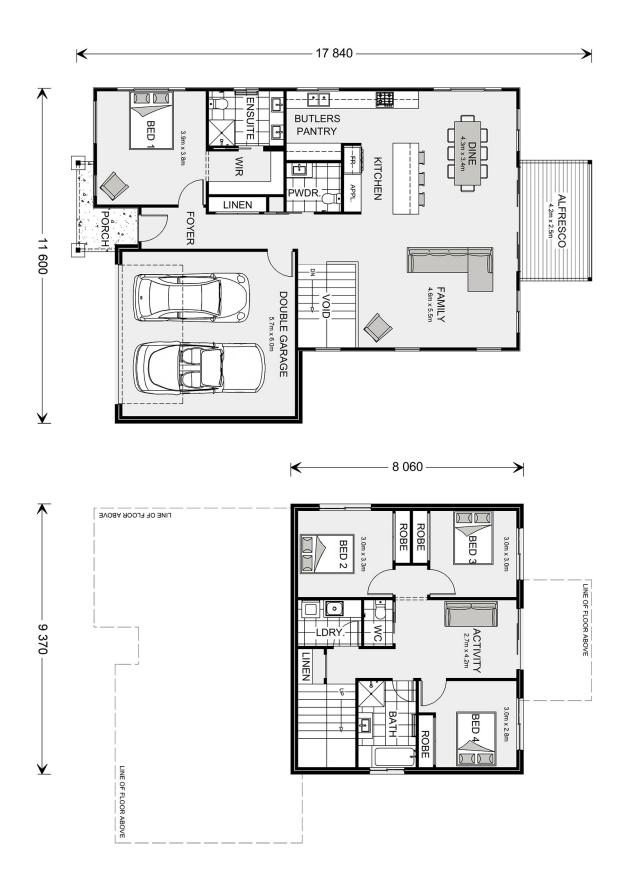

## Culburra 235

## **Inclusions:**

- + Hamptons Facacde and Select Level Inclusions
- + H2 Slab upgrade & retaining wall allowance
- + BAL 12.5, NCC and 7 Star compliant
- + All Electric Power up promotion available
- + Double Glazed Windows and Sliding Doors
- + Colorbond Roof