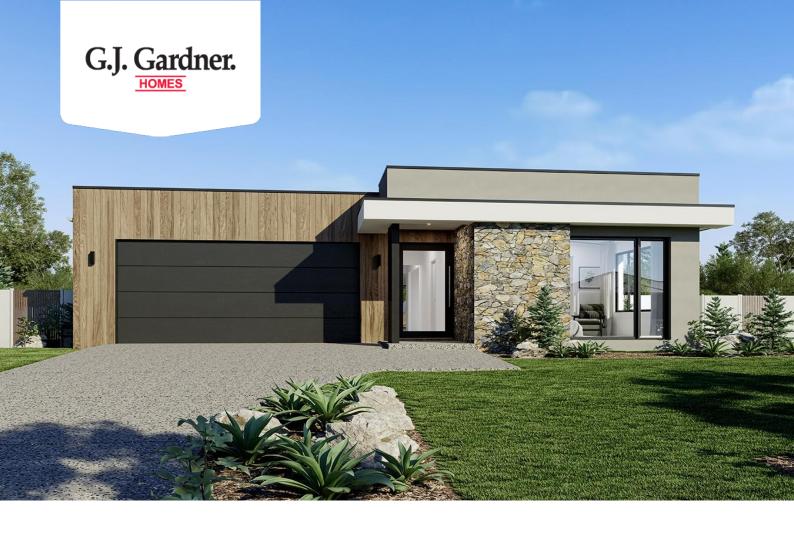

## House & Land Package

\$2,417,000°

## Banksia 245

23 Erowal St, Beaumaris

Land Area: 780 m<sup>2</sup>

<sup>\*</sup> Price listed is indicative only and does not include stamp duty, legal fees or conveyancing costs. Images may depict optional upgrades including fixtures, fencing, landscaping, features, facades, finishes and/or other items which are not included in the stated price. Further information overleaf. For further information, please talk to a New Homes Consultant or visit our website at https://www.gjgardner.com.au/house-and-land-pricing.