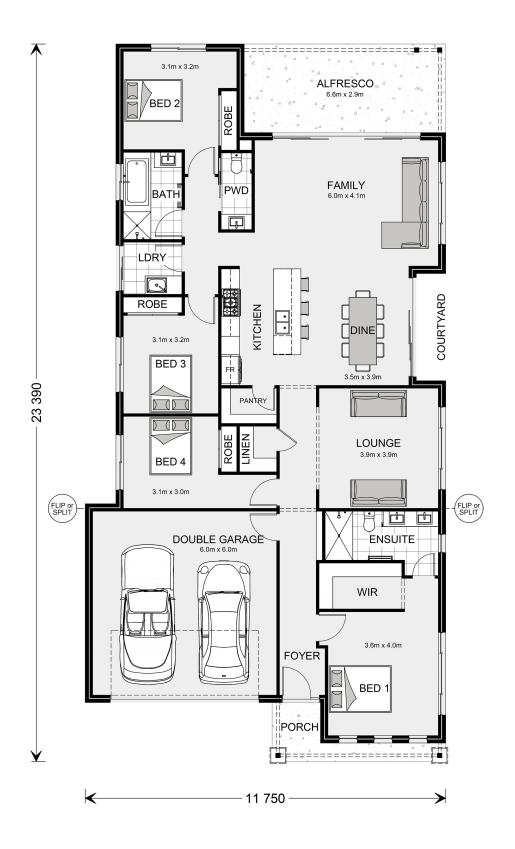

## Banksia 245

23 Erowal St, Beaumaris

Land Area: 780 m<sup>2</sup>

<sup>\*</sup> Price listed is indicative only and does not include stamp duty, legal fees or conveyancing costs. Images may depict optional upgrades including fixtures, fencing, landscaping, features, facades, finishes and/or other items which are not included in the stated price. Further information overleaf. For further information, please talk to a New Homes Consultant or visit our website at https://www.gjgardner.com.au/house-and-land-pricing.

<sup>\*</sup> Package price is based on Banksia 245 standard floor plan and standard façade (may be smaller than façade shown). Package may be subject to developer's design review panel, council final approval and G.J. Gardner Homes procedure of purchase. Package price excludes stamp duty on land, legal fees and conveyancing costs (including 6 Legal/74189757\_2 transfer of title and searches). Prices are current as of December 22, 2024 and are inclusive of GST. Prices may change without notice. Packages are subject to availability. Package subject to two separate contracts relating to the building and the land respectively. Photographs may depict fixtures, finishes and features not supplied by G.J Gardner Homes. Excluded items may include but are not limited to landscaping items such as planter boxes, retaining walls, water features, pergolas, screens, driveways and decorative items such as fencing and outdoor kitchens or barbeques. Photographs may also depict inclusions not forming part of the standard design and which may be subject to additional costs. This design and illustration remains the property of G.J Gardner Homes and may not be reproduced in whole or in part without written consent. For detailed home pricing, please talk to a New Homes Consultant or visit our website at https://www.gjgardner.com.au/house-and-land-pricing. Bayside Premier Homes Pty Ltd trading as G.J. Gardner Homes - Melbourne South East. Builders License CDB-U 69032.