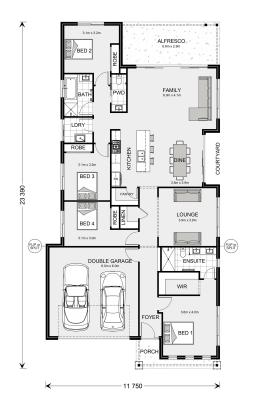

## Banksia 245

23 Erowal St, Beaumaris

Land Area: 780 m<sup>2</sup>

<sup>\*</sup> Price listed is indicative only and does not include stamp duty, legal fees or conveyancing costs. Images may depict optional upgrades including fixtures, fencing, landscaping, features, facades, finishes and/or other items which are not included in the stated price. Further information overleaf. For further information, please talk to a New Homes Consultant or visit our website at https://www.gjgardner.com.au/house-and-land-pricing.

<sup>\*</sup> Package price is based on Banksia 245 standard floor plan and standard façade (may be smaller than façade shown). Package may be subject to developer's design review panel, council final approval and G.J. Gardner Homes procedure of purchase. Package price excludes stamp duty on land, legal fees and conveyancing costs (including 6 Legal/74189757\_2 transfer of title and searches). Prices are current as of December 22, 2024 and are inclusive of GST. Prices may change without notice. Packages are subject to availability. Package subject to two separate contracts relating to the building and the land respectively. Photographs may depict fixtures, finishes and features not supplied by G.J Gardner Homes. Excluded items may include but are not limited to landscaping items such as planter boxes, retaining walls, water features, pergolas, screens, driveways and decorative items such as fencing and outdoor kitchens or barbeques. Photographs may also depict inclusions not forming part of the standard design and which may be subject to additional costs. This design and illustration remains the property of G.J Gardner Homes and may not be reproduced in whole or in part without written consent. For detailed home pricing, please talk to a New Homes Consultant or visit our website at https://www.gjgardner.com.au/house-and-land-pricing. Bayside Premier Homes Pty Ltd trading as G.J. Gardner Homes - Melbourne South East. Builders License CDB-U 69032.