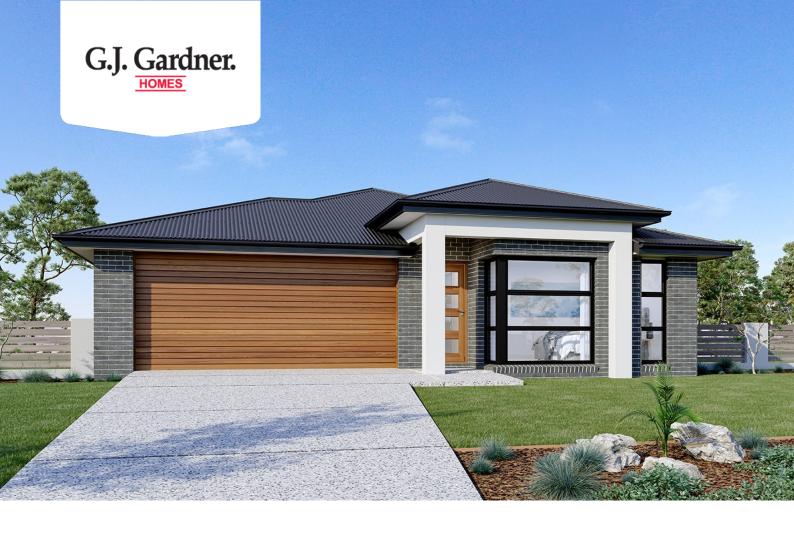

## **Nova 170**

## 23 Harkness Road, Bacchus Marsh

Land Area: 801 m<sup>2</sup>

Contact David Buchanan on 0436 013 223

## Inclusions:

- + Ducted Heating
- + Reece Fittings and Fixtures
- + 600mm Westinghouse Appliances
- + Fly screens to all windows
- + Metal Roof
- + Allowance for site costs

<sup>\*</sup> Price listed is indicative only and does not include stamp duty, legal fees or conveyancing costs. Images may depict optional upgrades including fixtures, fencing, landscaping, features, facades, finishes and/or other items which are not included in the stated price. Further information overleaf. For further information, please talk to a New Homes Consultant or visit our website at https://www.gjgardner.com.au/house-and-land-pricing.