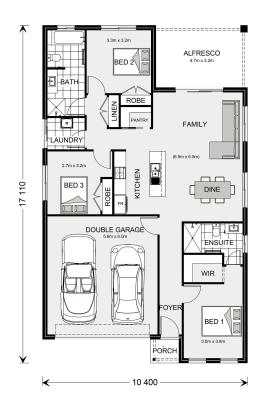

## **Nova 170**

## Inclusions:

- + Ducted Heating
- + Reece Fittings and Fixtures
- + 600mm Westinghouse Appliances
- + Fly screens to all windows
- + Metal Roof
- + Allowance for site costs

<sup>\*</sup> Price listed is indicative only and does not include stamp duty, legal fees or conveyancing costs. Images may depict optional upgrades including fixtures, fencing, landscaping, features, facades, finishes and/or other items which are not included in the stated price. Further information overleaf. For further information, please talk to a New Homes Consultant or visit our website at https://www.gjgardner.com.au/house-and-land-pricing.