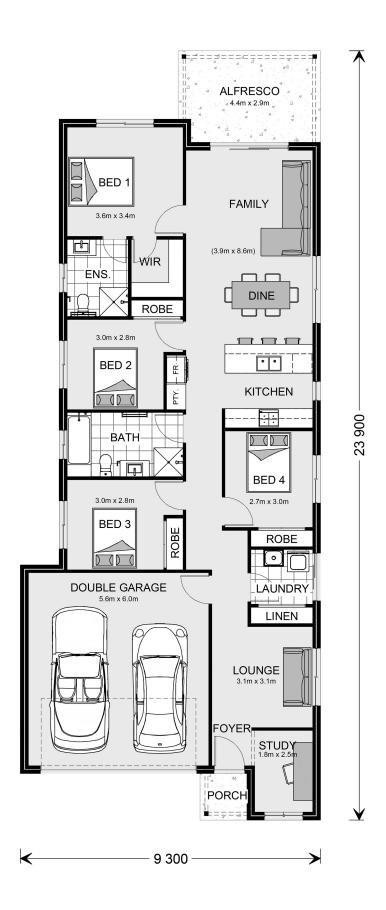

## Albany 187

Lot 23 Calaroga Drive, Doreen

Land Area: 315 m<sup>2</sup>

Contact Livio Gamboni on 0414 016 380

## Inclusions:

- + Colour Concrete Driveway
- + Split System Heating & Cooling
- + Quality Floor coverings Throughout.
- + Soft landscaping
- + Quaitly Reece product throughout

<sup>\*</sup> Price listed is indicative only and does not include stamp duty, legal fees or conveyancing costs. Images may depict optional upgrades including fixtures, fencing, landscaping, features, facades, finishes and/or other items which are not included in the stated price. Further information overleaf. For further information, please talk to a New Homes Consultant or visit our website at https://www.gjgardner.com.au/house-and-land-pricing.