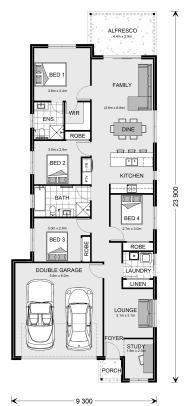

## Albany 187

Lot 23 Calaroga Drive, Doreen

Land Area: 315 m<sup>2</sup>

Contact Livio Gamboni on 0414 016 380

## Inclusions:

- + Colour Concrete Driveway
- + Split System Heating & Cooling
- + Quality Floor coverings Throughout.
- + Soft landscaping
- + Quaitly Reece product throughout

<sup>\*</sup> Price listed is indicative only and does not include stamp duty, legal fees or conveyancing costs. Images may depict optional upgrades including fixtures, fencing, landscaping, features, facades, finishes and/or other items which are not included in the stated price. Further information overleaf. For further information, please talk to a New Homes Consultant or visit our website at https://www.gjgardner.com.au/house-and-land-pricing.