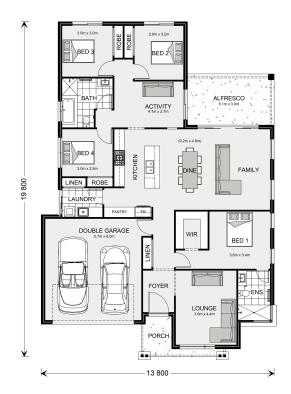

## Vista 230

23 Southon Terrace, Nicholson

Land Area: 893 m<sup>2</sup>

Contact Chris Veldhuizen on 0437 072 082

<sup>\*</sup> Package price is based on Vista 230 standard floor plan and standard façade (may be smaller than façade shown). Package may be subject to developer's design review panel, council final approval and G.J. Gardner Homes procedure of purchase. Package price excludes stamp duty on land, legal fees and conveyancing costs (including 6 Legal/74189757\_2 transfer of title and searches). Prices are current as of December 21, 2024 and are inclusive of GST. Prices may change without notice. Packages are subject to availability. Package subject to two separate contracts relating to the building and the land respectively. Photographs may depict fixtures, finishes and features not supplied by G.J Gardner Homes. Excluded items may include but are not limited to landscaping items such as planter boxes, retaining walls, water features, pergolas, screens, driveways and decorative items such as fencing and outdoor kitchens or barbeques. Photographs may also depict inclusions not forming part of the standard design and which may be subject to additional costs. This design and illustration remains the property of G.J Gardner Homes and may not be reproduced in whole or in part without written consent. For detailed home pricing, please talk to a New Homes Consultant or visit our website at https://www.gjgardner.com.au/house-and-land-pricing. Ellett Concepts Pty Ltd trading as G.J. Gardner Homes - East Gippsland. Builders License CDBU53249.