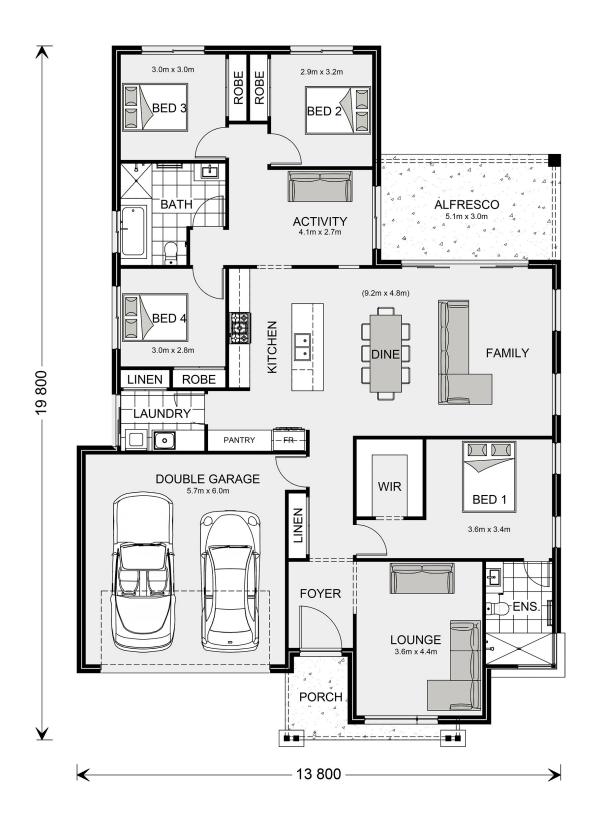

## Vista 230

23 Southon Terrace, Nicholson

Land Area: 893 m<sup>2</sup>

Contact Chris Veldhuizen on 0437 072 082

<sup>\*</sup> Package price is based on Vista 230 standard floor plan and standard façade (may be smaller than façade shown). Package may be subject to developer's design review panel, council final approval and G.J. Gardner Homes procedure of purchase. Package price excludes stamp duty on land, legal fees and conveyancing costs (including 6 Legal/74189757\_2 transfer of title and searches). Prices are current as of December 21, 2024 and are inclusive of GST. Prices may change without notice. Packages are subject to availability. Package subject to two separate contracts relating to the building and the land respectively. Photographs may depict fixtures, finishes and features not supplied by G.J Gardner Homes. Excluded items may include but are not limited to landscaping items such as planter boxes, retaining walls, water features, pergolas, screens, driveways and decorative items such as fencing and outdoor kitchens or barbeques. Photographs may also depict inclusions not forming part of the standard design and which may be subject to additional costs. This design and illustration remains the property of G.J Gardner Homes and may not be reproduced in whole or in part without written consent. For detailed home pricing, please talk to a New Homes Consultant or visit our website at https://www.gjgardner.com.au/house-and-land-pricing. Ellett Concepts Pty Ltd trading as G.J. Gardner Homes - East Gippsland. Builders License CDBU53249.