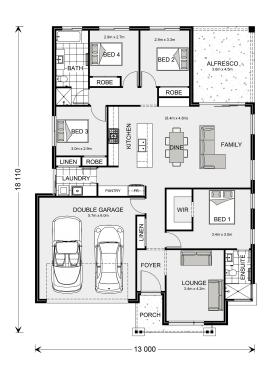

## Vista 212

## Inclusions:

- + Hamptons Facade. 2.55 High Ceilings
- + H1 Slab & 2.0m deep Screw Piles Inc
- + Concrete Driveway to the road
- + Floorcoverings. LED lights x 20. Heating & Cooling included
- + Stone bench tops. Solar PV Included.
- + Westinghouse 900mm Appliances