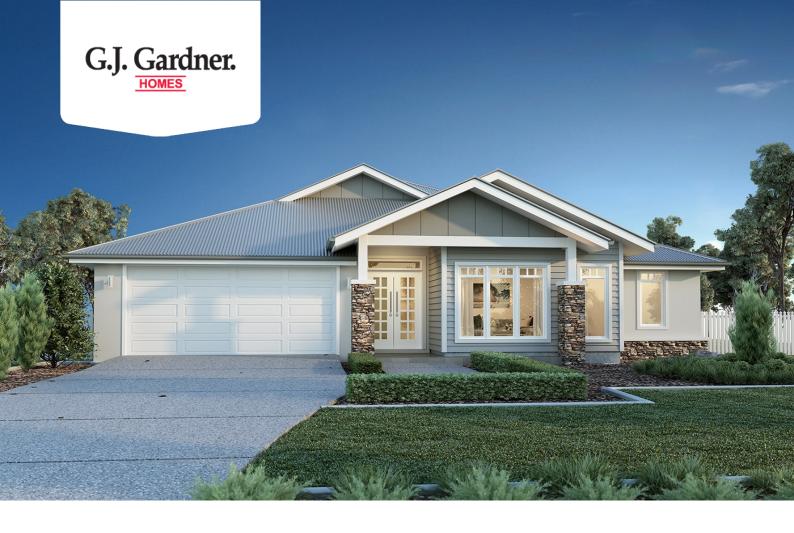

## Vista 212

## Inclusions:

- + Hamptons Facade. 2.55 High Ceilings
- + H1 Slab & 2.0m deep Screw Piles Inc
- + Concrete Driveway to the road
- + Floorcoverings. LED lights x 20. Heating & Cooling included
- + Stone bench tops. Solar PV Included.
- + Westinghouse 900mm Appliances