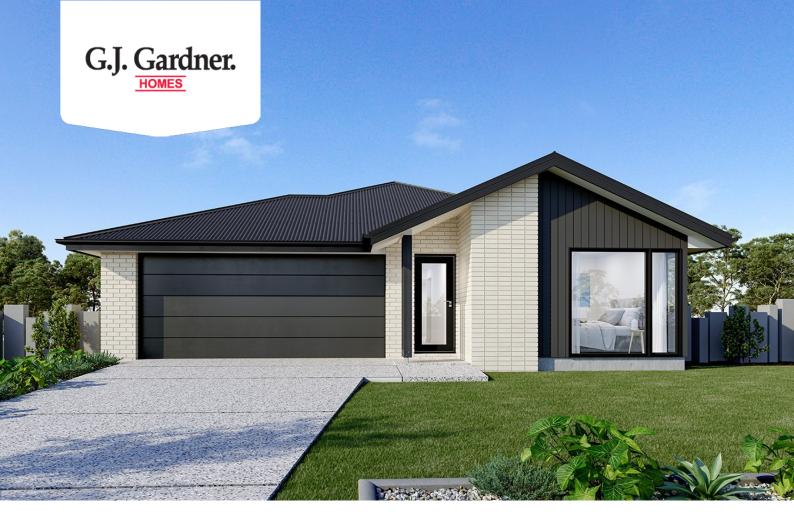

## **Nova 190**

2303 Hollyhoke Drive, Bacchus Marsh

Land Area: 587 m<sup>2</sup>

Contact David Buchanan on 0436 013 223

## Inclusions:

- + Westinghouse appliances
- + Ducted heating
- + Category 1 flooring throughout home
- + Alfresco and metal roof
- + Reece fittings and fixtures
- + Allowance for site costs

<sup>\*</sup> Price listed is indicative only and does not include stamp duty, legal fees or conveyancing costs. Images may depict optional upgrades including fixtures, fencing, landscaping, features, facades, finishes and/or other items which are not included in the stated price. Further information overleaf. For further information, please talk to a New Homes Consultant or visit our website at https://www.gjgardner.com.au/house-and-land-pricing.