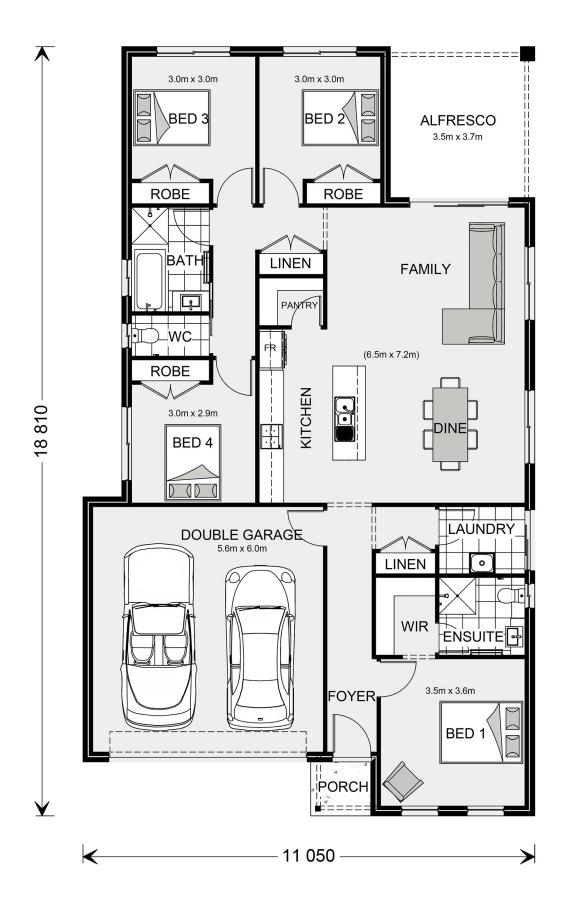

## **Nova 190**

2303 Hollyhoke Drive, Bacchus Marsh

Land Area: 587 m<sup>2</sup>

Contact David Buchanan on 0436 013 223

## Inclusions:

- + Westinghouse appliances
- + Ducted heating
- + Category 1 flooring throughout home
- + Alfresco and metal roof
- + Reece fittings and fixtures
- + Allowance for site costs

<sup>\*</sup> Price listed is indicative only and does not include stamp duty, legal fees or conveyancing costs. Images may depict optional upgrades including fixtures, fencing, landscaping, features, facades, finishes and/or other items which are not included in the stated price. Further information overleaf. For further information, please talk to a New Homes Consultant or visit our website at https://www.gjgardner.com.au/house-and-land-pricing.