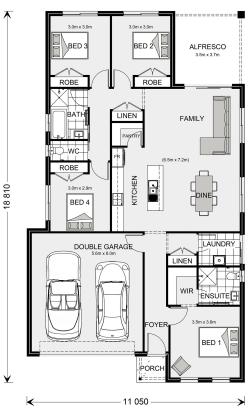

## **Nova 190**

2303 Hollyhoke Drive, Bacchus Marsh

Land Area: 587 m<sup>2</sup>

Contact David Buchanan on 0436 013 223

## Inclusions:

- + Westinghouse appliances
- + Ducted heating
- + Category 1 flooring throughout home
- + Alfresco and metal roof
- + Reece fittings and fixtures
- + Allowance for site costs

<sup>\*</sup> Price listed is indicative only and does not include stamp duty, legal fees or conveyancing costs. Images may depict optional upgrades including fixtures, fencing, landscaping, features, facades, finishes and/or other items which are not included in the stated price. Further information overleaf. For further information, please talk to a New Homes Consultant or visit our website at https://www.gjgardner.com.au/house-and-land-pricing.