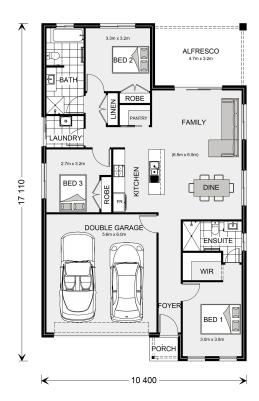

## **Nova 170**

2303 Hollyhoke Drive, Bacchus Marsh

Land Area: 587 m<sup>2</sup>

Contact David Buchanan on 0436 013 223

## Inclusions:

- + Westinghouse appliances
- + Ducted heating
- + Category 1 flooring throughout home

<sup>\*</sup> Price listed is indicative only and does not include stamp duty, legal fees or conveyancing costs. Images may depict optional upgrades including fixtures, fencing, landscaping, features, facades, finishes and/or other items which are not included in the stated price. Further information overleaf. For further information, please talk to a New Homes Consultant or visit our website at https://www.gjgardner.com.au/house-and-land-pricing.