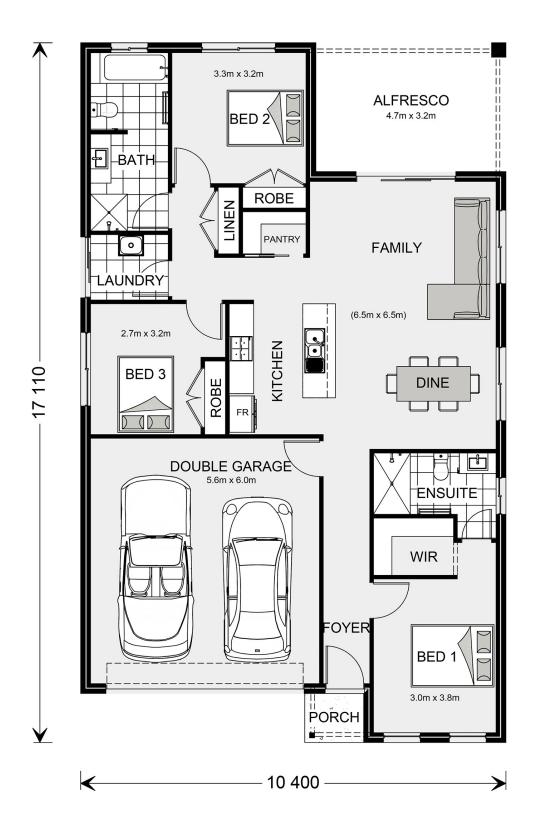

## **Nova 170**

2303 Hollyhoke Drive, Bacchus Marsh

Land Area: 587 m<sup>2</sup>

Contact David Buchanan on 0436 013 223

## Inclusions:

- + Westinghouse appliances
- + Ducted heating
- + Category 1 flooring throughout home

<sup>\*</sup> Price listed is indicative only and does not include stamp duty, legal fees or conveyancing costs. Images may depict optional upgrades including fixtures, fencing, landscaping, features, facades, finishes and/or other items which are not included in the stated price. Further information overleaf. For further information, please talk to a New Homes Consultant or visit our website at https://www.gjgardner.com.au/house-and-land-pricing.