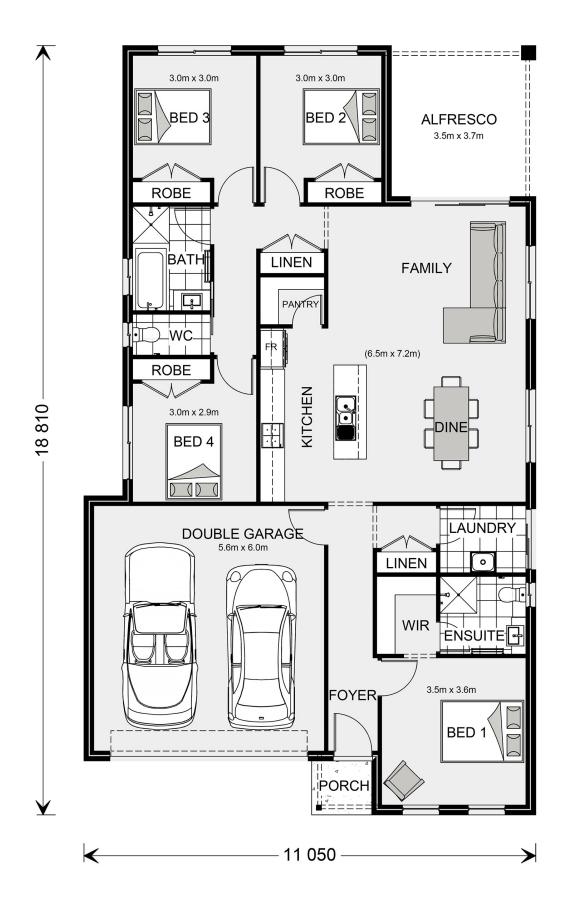

## Inclusions:

- + Westinghouse appliances
- + Ducted heating
- + Reece fittings and fixtures
- + Allowance for site works
- + Metal roof with covered Alfresco
- + Flooring throughout

BED BED 2 ALFRESCO FAMILY \_wc ROBE 18 810 ÷ BED 4 LAUNDE DOUBLE GARAGE LINEN 6 WIR ENSUITE BED 1 11 050