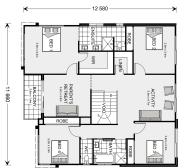

<sup>\*</sup> Package price is based on Esplanade 328 standard floor plan and standard façade (may be smaller than façade shown). Package may be subject to developer's design review panel, council final approval and G.J. Gardner Homes procedure of purchase. Package price excludes stamp duty on land, legal fees and conveyancing costs (including 6 Legal/74189757\_2 transfer of title and searches). Prices are current as of September 1, 2024 and are inclusive of GST. Prices may change without notice. Packages are subject to availability. Package subject to two separate contracts relating to the building and the land respectively. Photographs may depict fixtures, finishes and features not supplied by G.J Gardner Homes. Excluded items may include but are not limited to landscaping items such as planter boxes, retaining walls, water features, pergolas, screens, driveways and decorative items such as fencing and outdoor kitchens or barbeques. Photographs may also depict inclusions not forming part of the standard design and which may be subject to additional costs. This design and illustration remains the property of G.J Gardner Homes and may not be reproduced in whole or in part without written consent. For detailed home pricing, please talk to a New Homes Consultant or visit our website at https://www.gjgardner.com.au/house-and-land-pricing. Oakwood Plains Pty Ltd trading as G.J. Gardner Homes - Geelong. Builders License CDB-U54088.