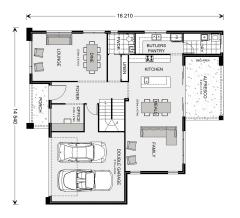

<sup>\*</sup> Package price is based on Esplanade 328 standard floor plan and standard façade (may be smaller than façade shown). Package may be subject to developer's design review panel, council final approval and G.J. Gardner Homes procedure of purchase. Package price excludes stamp duty on land, legal fees and conveyancing costs (including 6 Legal/74189757\_2 transfer of title and searches). Prices are current as of September 1, 2024 and are inclusive of GST. Prices may change without notice. Packages are subject to availability. Package subject to two separate contracts relating to the building and the land respectively. Photographs may depict fixtures, finishes and features not supplied by G.J Gardner Homes. Excluded items may include but are not limited to landscaping items such as planter boxes, retaining walls, water features, pergolas, screens, driveways and decorative items such as fencing and outdoor kitchens or barbeques. Photographs may also depict inclusions not forming part of the standard design and which may be subject to additional costs. This design and illustration remains the property of G.J Gardner Homes and may not be reproduced in whole or in part without written consent. For detailed home pricing, please talk to a New Homes Consultant or visit our website at https://www.gjgardner.com.au/house-and-land-pricing. Oakwood Plains Pty Ltd trading as G.J. Gardner Homes - Geelong. Builders License CDB-U54088.