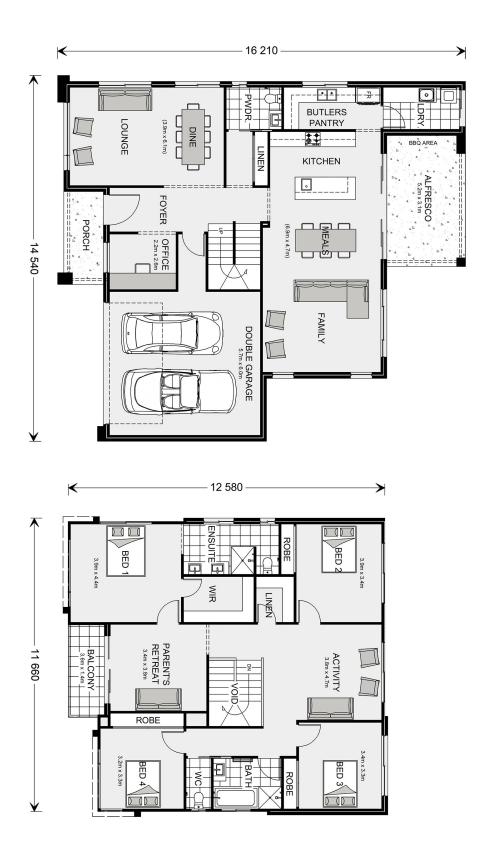

<sup>\*</sup> Package price is based on Esplanade 328 standard floor plan and standard façade (may be smaller than façade shown). Package may be subject to developer's design review panel, council final approval and G.J. Gardner Homes procedure of purchase. Package price excludes stamp duty on land, legal fees and conveyancing costs (including 6 Legal/74189757\_2 transfer of title and searches). Prices are current as of September 1, 2024 and are inclusive of GST. Prices may change without notice. Packages are subject to availability. Package subject to two separate contracts relating to the building and the land respectively. Photographs may depict fixtures, finishes and features not supplied by G.J Gardner Homes. Excluded items may include but are not limited to landscaping items such as planter boxes, retaining walls, water features, pergolas, screens, driveways and decorative items such as fencing and outdoor kitchens or barbeques. Photographs may also depict inclusions not forming part of the standard design and which may be subject to additional costs. This design and illustration remains the property of G.J Gardner Homes and may not be reproduced in whole or in part without written consent. For detailed home pricing, please talk to a New Homes Consultant or visit our website at https://www.gjgardner.com.au/house-and-land-pricing. Oakwood Plains Pty Ltd trading as G.J. Gardner Homes - Geelong. Builders License CDB-U54088.