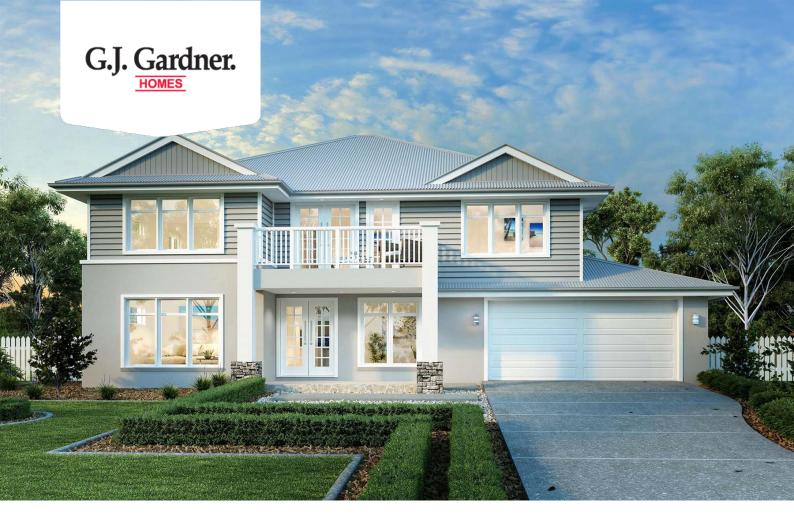

## Esplanade 328

234 Woolamai, Portarlington

Land Area: 512 m<sup>2</sup>

Contact Jason Draper on 0447525626

## **Inclusions:**

- + Hamptons Facade and Select level Inclusions
- + H2 Slab upgrade & retaining wall allowance
- + BAL 12.5, NCC and 7 Star compliant
- + Double Glazed Windows and Sliding Doors
- + All Electric Power up promotion available
- + Colorbond Roof