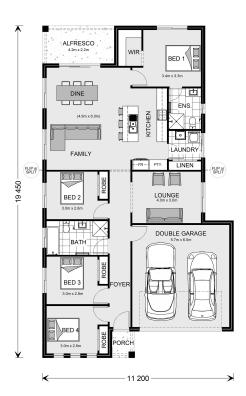

## **Edgecliff 190**

**⊨** 4 **□** 2 **□** 2

72 McCormacks Road, Maddingley

Land Area: 612 m<sup>2</sup>

Contact David Buchanan on 0436 013 223

## Inclusions:

- + Metal Roof
- + Ducted Heating
- + Stone Benchtop to the Kitchen
- + 900mm Appliances
- + Flyscreens to all Openable Windows

<sup>\*</sup> Price listed is indicative only and does not include stamp duty, legal fees or conveyancing costs. Images may depict optional upgrades including fixtures, fencing, landscaping, features, facades, finishes and/or other items which are not included in the stated price. Further information overleaf. For further information, please talk to a New Homes Consultant or visit our website at https://www.gjgardner.com.au/house-and-land-pricing.