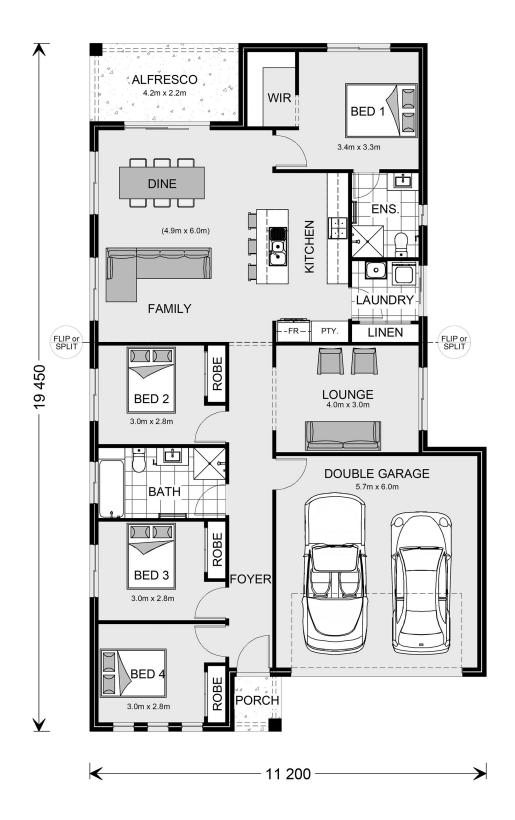

## **Edgecliff 190**

**⊨** 4 **□** 2 **□** 2

72 McCormacks Road, Maddingley

Land Area: 612 m<sup>2</sup>

Contact David Buchanan on 0436 013 223

## Inclusions:

- + Metal Roof
- + Ducted Heating
- + Stone Benchtop to the Kitchen
- + 900mm Appliances
- + Flyscreens to all Openable Windows

<sup>\*</sup> Price listed is indicative only and does not include stamp duty, legal fees or conveyancing costs. Images may depict optional upgrades including fixtures, fencing, landscaping, features, facades, finishes and/or other items which are not included in the stated price. Further information overleaf. For further information, please talk to a New Homes Consultant or visit our website at https://www.gjgardner.com.au/house-and-land-pricing.