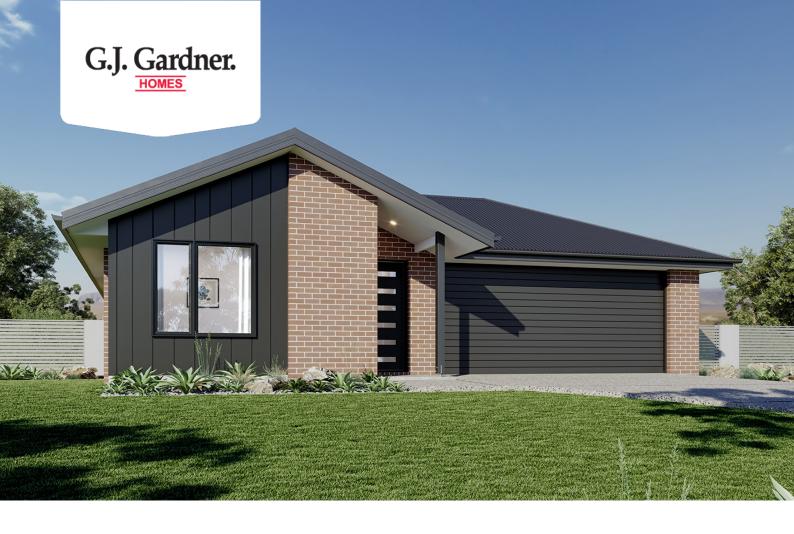

## **Edgecliff 190**

**⊨** 4 **□** 2 **□** 2

72 McCormacks Road, Maddingley

Land Area: 612 m<sup>2</sup>

Contact David Buchanan on 0436 013 223

## Inclusions:

- + Metal Roof
- + Ducted Heating
- + Stone Benchtop to the Kitchen
- + 900mm Appliances
- + Flyscreens to all Openable Windows

<sup>\*</sup> Price listed is indicative only and does not include stamp duty, legal fees or conveyancing costs. Images may depict optional upgrades including fixtures, fencing, landscaping, features, facades, finishes and/or other items which are not included in the stated price. Further information overleaf. For further information, please talk to a New Homes Consultant or visit our website at https://www.gjgardner.com.au/house-and-land-pricing.