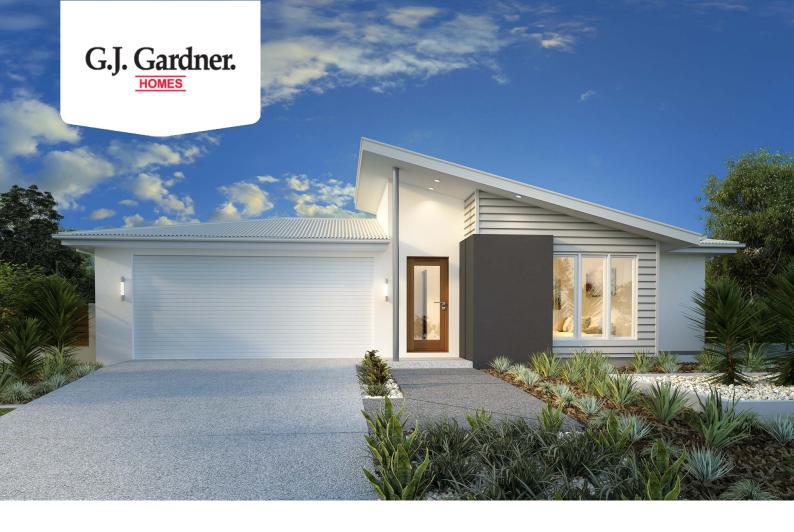

## **Woodridge 216**

Lot 236 Annmaree drive, Indented head

Land Area: 558 m<sup>2</sup>

Contact Aarti Puri on 0416715676

## Inclusions:

- + Beach Facade
- + Express Inclusions range
- + 6.58 kw solar with 5kw inverter
- + Double Glazed Windows & Sliding Doors

<sup>\*</sup> Price listed is indicative only and does not include stamp duty, legal fees or conveyancing costs. Images may depict optional upgrades including fixtures, fencing, landscaping, features, facades, finishes and/or other items which are not included in the stated price. Further information overleaf. For further information, please talk to a New Homes Consultant or visit our website at https://www.gjgardner.com.au/house-and-land-pricing.