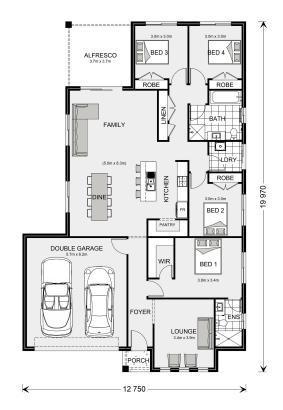

## **Woodridge 216**

Lot 236 Annmaree drive, Indented head

Land Area: 558 m<sup>2</sup>

Contact Aarti Puri on 0416715676

## Inclusions:

- + Beach Facade
- + Express Inclusions range
- + 6.58 kw solar with 5kw inverter
- + Double Glazed Windows & Sliding Doors

<sup>\*</sup> Price listed is indicative only and does not include stamp duty, legal fees or conveyancing costs. Images may depict optional upgrades including fixtures, fencing, landscaping, features, facades, finishes and/or other items which are not included in the stated price. Further information overleaf. For further information, please talk to a New Homes Consultant or visit our website at https://www.gjgardner.com.au/house-and-land-pricing.