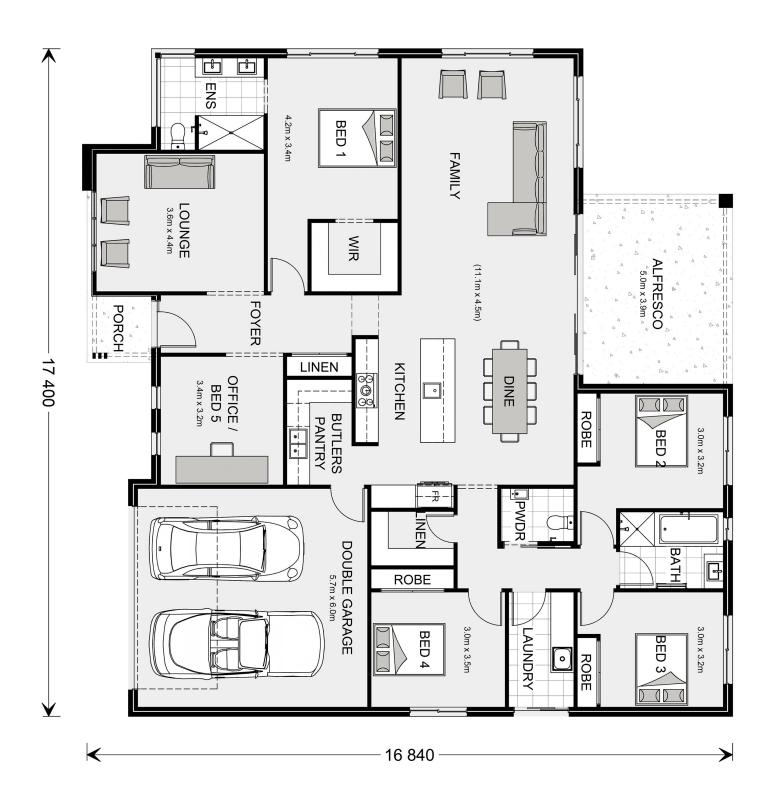

## Wide Bay 262

⊨ 5 🗁 2.5 🚍 2

62 McCormacks Road, Maddingley

Land Area: 680 m<sup>2</sup>

Contact David Buchanan on 0436 013 223

\* Package price is based on Wide Bay 262 standard floor plan and standard façade (may be smaller than façade shown). Package may be subject to developer's design review panel, council final approval and G.J. Gardner Homes procedure of purchase. Package price excludes stamp duty on land, legal fees and conveyancing costs (including 6 Legal/74189757\_2 transfer of title and searches). Prices are current as of January 2, 2025 and are inclusive of GST. Prices may change without notice. Packages are subject to availability. Package subject to two separate contracts relating to the building and the land respectively. Photographs may depict fixtures, finishes and features not supplied by G.J Gardner Homes. Excluded items may include but are not limited to landscaping items such as planter boxes, retaining walls, water features, pergolas, screens, driveways and decorative items such as fencing and outdoor kitchens or barbeques. Photographs may also depict inclusions not forming part of the standard design and which may be subject to additional costs. This design and illustration remains the property of G.J Gardner Homes and may not be reproduced in whole or in part without written consent. For detailed home pricing, please talk to a New Homes Consultant or visit our website at https://www.gjgardner.com.au/house-and-land-pricing. Bacchus Marsh Homes Pty Ltd trading as G.J.Gardner Homes - Bacchus Marsh. Builders License DBM 36928.