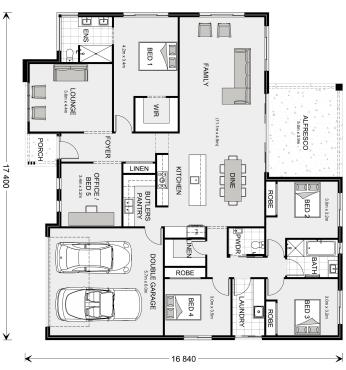

## Wide Bay 262

⊨ 5 🗁 2.5 🚍 2

62 McCormacks Road, Maddingley

Land Area: 680 m<sup>2</sup>

Contact David Buchanan on 0436 013 223

\* Package price is based on Wide Bay 262 standard floor plan and standard façade (may be smaller than façade shown). Package may be subject to developer's design review panel, council final approval and G.J. Gardner Homes procedure of purchase. Package price excludes stamp duty on land, legal fees and conveyancing costs (including 6 Legal/74189757\_2 transfer of title and searches). Prices are current as of January 2, 2025 and are inclusive of GST. Prices may change without notice. Packages are subject to availability. Package subject to two separate contracts relating to the building and the land respectively. Photographs may depict fixtures, finishes and features not supplied by G.J Gardner Homes. Excluded items may include but are not limited to landscaping items such as planter boxes, retaining walls, water features, pergolas, screens, driveways and decorative items such as fencing and outdoor kitchens or barbeques. Photographs may also depict inclusions not forming part of the standard design and which may be subject to additional costs. This design and illustration remains the property of G.J Gardner Homes and may not be reproduced in whole or in part without written consent. For detailed home pricing, please talk to a New Homes Consultant or visit our website at https://www.gjgardner.com.au/house-and-land-pricing. Bacchus Marsh Homes Pty Ltd trading as G.J.Gardner Homes - Bacchus Marsh. Builders License DBM 36928.